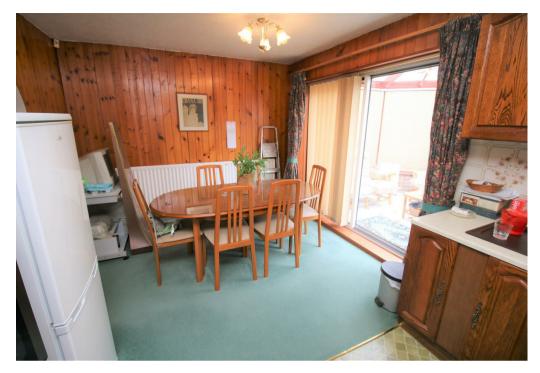

## Property Description

\*\*\*THREE BEDROOM DETACHED
BUNGALOW\*\*\*LOFT CONVERTED
INTO BEDROOM AND USEFUL LOFT
SPACE\*\*\*PRIVATE ENCLOSED REAR
GARDEN\*\*\*Accommodation in brief;
entrance porch, hallway, spacious living
room, kitchen/diner, conservatory two
double bedroom and bathroom. To the
first floor is an additional double
bedroom, and useful loft space.
Driveway, garage, and enclosed private
rear garden. EPC Commissioned,
Council Tax Banding C.

## **Key Features**

- Detached Bungalow
- Three Bedrooms & Bathroom
- Loft Conversion
- Living Room
- Kitchen / Diner
- Block Paved Drive
- Private Enclosed Garden
- EPC Rating D, Council Tax C

£315,000