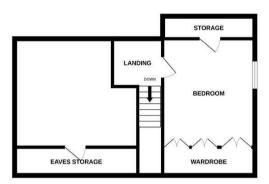

Dark Lane, Bedworth, CV12 OJJ



## Property Description

\*\*\*THREE BEDROOM DETACHED
BUNGALOW\*\*\*LOFT CONVERTED
INTO BEDROOM AND USEFUL LOFT
SPACE\*\*\*PRIVATE ENCLOSED REAR
GARDEN\*\*\*Accommodation in brief;
entrance porch, hallway, spacious living
room, kitchen/diner, conservatory two
double bedroom and bathroom. To the
first floor is an additional double
bedroom, and useful loft space.
Driveway, garage, and enclosed private
rear garden. EPC Commissioned,
Council Tax Banding C.











GROUND FLOOR 1ST FLOOR





Made with Metropix ©2022

## **Key Features**

- Detached Bungalow
- Three Bedrooms & Bathroom
- Loft Conversion
- Living Room
- Kitchen / Diner
- Block Paved Drive
- Private Enclosed Garden
- EPC Rating D, Council Tax C

£315,000

EPC Rating - D

Tenure - Freehold

Council Tax Band - C

Local Authority -Nuneaton & Bedworth