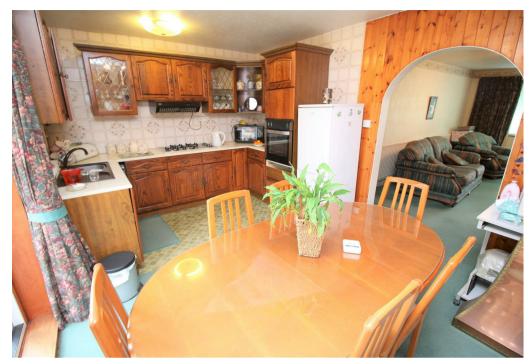

## Property Description

\*\*\*THREE BEDROOM DETACHED
BUNGALOW\*\*\*LOFT CONVERTED
INTO BEDROOM AND USEFUL LOFT
SPACE\*\*\*PRIVATE ENCLOSED REAR
GARDEN\*\*\*Accommodation in brief;
entrance porch, hallway, spacious living
room, kitchen/diner, conservatory two
double bedroom and bathroom. To the
first floor is an additional double
bedroom, and useful loft space.
Driveway, garage, and enclosed private
rear garden. EPC Commissioned,
Council Tax Banding C.

## **Key Features**

- Detached Bungalow
- Three Bedrooms & Bathroom
- Loft Conversion
- Living Room
- Kitchen / Diner
- Block Paved Drive
- Private Enclosed Garden
- EPC Rating D, Council Tax C

£315,000