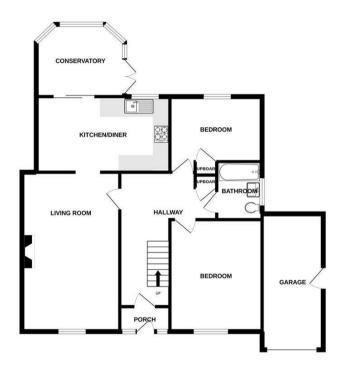

Dark Lane, Bedworth, CV12 OJJ



## Property Description

\*\*\*THREE BEDROOM DETACHED
BUNGALOW\*\*\*LOFT CONVERTED
INTO BEDROOM AND USEFUL LOFT
SPACE\*\*\*PRIVATE ENCLOSED REAR
GARDEN\*\*\*Accommodation in brief;
entrance porch, hallway, spacious living
room, kitchen/diner, conservatory two
double bedroom and bathroom. To the
first floor is an additional double
bedroom, and useful loft space.
Driveway, garage, and enclosed private
rear garden. EPC Commissioned,
Council Tax Banding C.











GROUND FLOOR 1ST FLOOR





Made with Metropix ©2022

## **Key Features**

- Detached Bungalow
- Three Bedrooms & Bathroom
- Loft Conversion
- Living Room
- Kitchen / Diner
- Block Paved Drive
- Private Enclosed Garden
- EPC Rating D, Council Tax C

£315,000

EPC Rating - D

Tenure - Freehold

Council Tax Band - C

Local Authority -Nuneaton & Bedworth