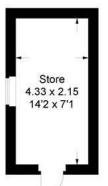

## Greenfield Crescent, Cowplain

Approximate Gross Internal Area = 102 sq m / 1098 sq ft
Outbuilding = 9.5 sq m / 102 sq ft
Total = 111.5 sq m / 1200 sq ft

This plan is for layout guidance only. Not drawn to scale unless stated. Windows and door openings are approximate. Whilst every care is taken in the preparation of this plan, please check all dimensions, shapes and compass bearings before making any decisions reliant upon them.

GARAGE/WORKSHOP

STORE