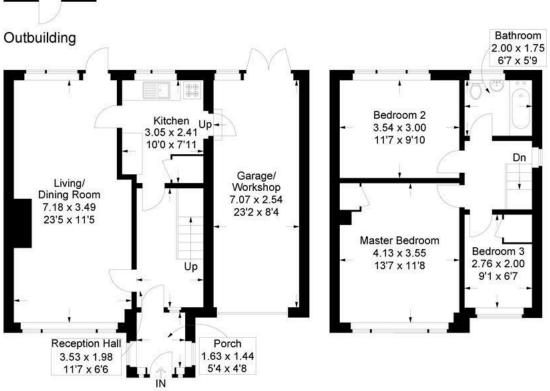

## Greenfield Crescent, Cowplain

Approximate Gross Internal Area = 102 sq m / 1098 sq ft
Outbuilding = 9.5 sq m / 102 sq ft
Total = 111.5 sq m / 1200 sq ft

This plan is for layout guidance only. Not drawn to scale unless stated. Windows and door openings are approximate. Whilst every care is taken in the preparation of this plan, please check all dimensions, shapes and compass bearings before making any decisions reliant upon them.

First Floor

Ground Floor

PORCH

RECEPTION HALL

LIVING/DINING ROOM

KITCHEN

MASTER BEDROOM

BEDROOM 2

BEDROOM 3

BATHROOM

GARAGE/WORKSHOP

STORE