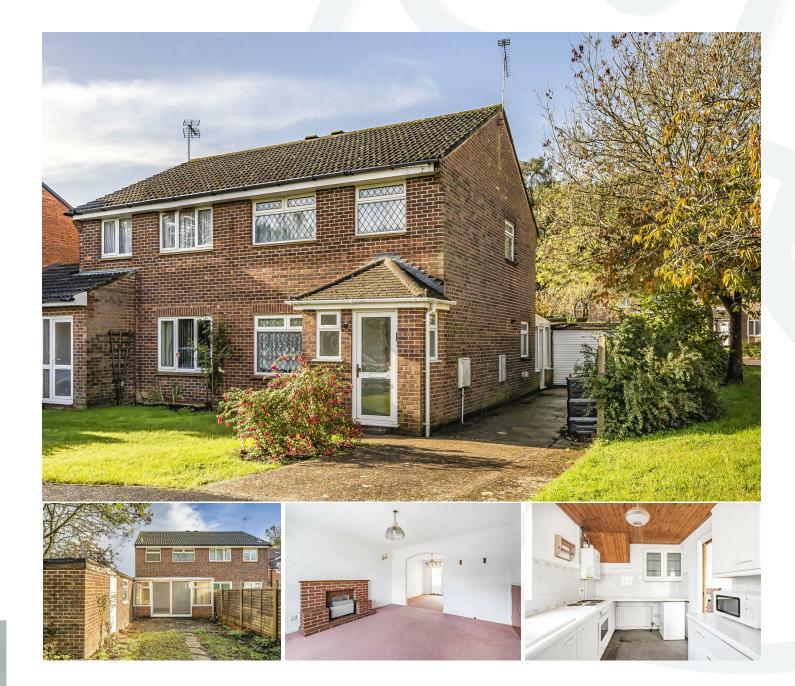

## GET SOCIAL

Follow us on social media to be the first to see new property listing, marketing updates and more.

OLIVIA CLOSE | WATERLOOVILLE | PO7 8LN £300,000

WWW.OHARAPROPERTIESANDESTATES.CO.UK

02392 259822 | ENQUIRIES@OHARAPROPERTIES.CO.UK

# WELCOME Home

O'Hara properties are delighted to have be favoured to offer for sale this UNMODERNISED THREE BEDROOM SEMI DETACHED HOUSE located in this residential cul-de-sac in the popular Tempest area of Waterlooville. On the ground floor the property has two spacious reception rooms, kitchen and conservatory . On the first floor the property has three bedrooms and a family bathroom/WC. There is also access to the loft. On the outside the property has a garage which is approached via own drive and a rear garden with paved patio. There is space on the side for a double storey extension subject to obtaining planning permission, a similar property on the road has had a double storey side extension built and therefore sets the precedent. Early viewing is advised as we expect a high level of interest. This property is subject to a pending Grant of Probate.

### **FEATURES**

- SEMI DETACHED HOUSE
- THREE BEDROOMS
- TWO RECEPTION ROOMS / KTICHEN
- CONSERVATORY
- SPACE TO SIDE TO EXTEND S.T.P.P
- GAS CENTRAL HEATING
- DOUBLE GLAZING
- SOUGHT AFTER CUL DE SAC
- CLOSE TO GOOD SCHOOLS, TRANSPORT AND LOCAL SHOPS
- CHAIN FREE SALE