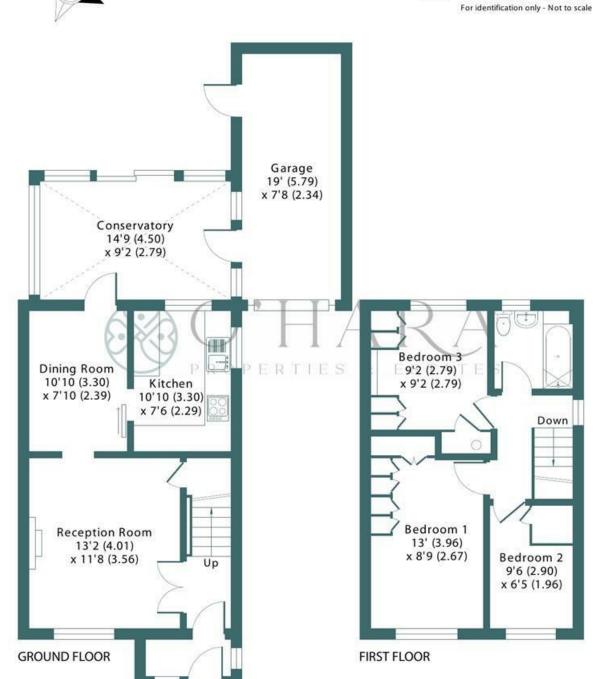

# Olivia Close, Waterlooville, PO7

Approximate Area = 935 sq ft / 86.8 sq m Garage = 146 sq ft / 13.6 sq m Total = 1081 sq ft / 100.4 sq m

Floor plan produced in accordance with RICS Property Measurement Standards incorporating International Property Measurement Standards (IPMS2 Residential), © nichecom 2023. Produced for O'Hara Properties and Estates Ltd. REF: 1051732