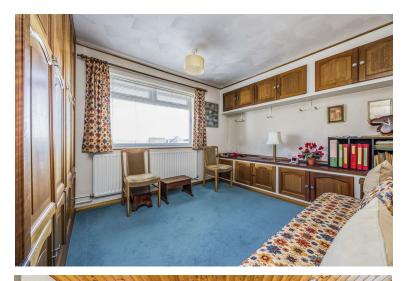

#### PROPERTY DESCRIPTION

This beautifully maintained property set on a large corner plot is surround by an enchanting garden, featuring luscious greenery, patio area and woodlands that's perfect for nature. The garden includes an outhouse with a workshop space. The spacious main bedroom features large windows that let in an abundance of natural light. It is completed with plenty of built in storage space with wardrobes and a builtin dressing table. The second bedroom is also generously sized with built in wardrobes. The extensive living area is open plan with double doors overlooking the peaceful garden. Leading off from the living room you have the wellmaintained kitchen that provides ample storage and worktop space. The vast loft space gives the perfect opportunity to extend the property. Additional features to this property include bathroom, shower room, utility, garage and off-street parking.