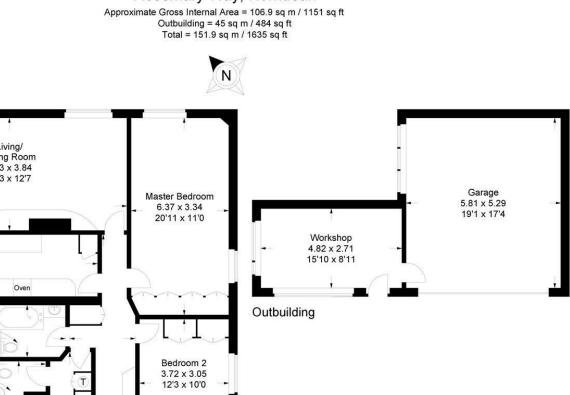

The location of this property is close to local amenities and bus routes.

This is a must view property. To book now please call 02392259822

Ground Floor

This plan is for layout guidance only. Not drawn to scale unless stated. Windows and door openings are approximate. Whilst every care is taken in the preparation of this plan, please check all dimensions, shapes and compass bearings before making any decisions reliant upon them.

> RECEPTION HALL LIVING/DINING ROOM KITCHEN MASTER BEDROOM BEDROOM 2 BATHROOM SHOWER ROOM UTILITY ROOM GARAGE WORKSHOP