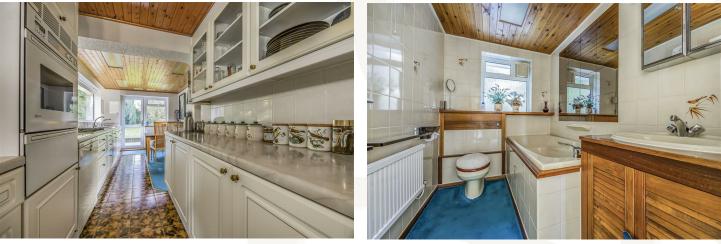

#### PROPERTY DESCRIPTION

This beautifully maintained property set on a large corner plot is surround by an enchanting garden, featuring luscious greenery, patio area and woodlands that's perfect for nature. The garden includes an outhouse with a workshop space. The spacious main bedroom features large windows that let in an abundance of natural light. It is completed with plenty of built in storage space with wardrobes and a builtin dressing table. The second bedroom is also generously sized with built in wardrobes. The extensive living area is open plan with double doors overlooking the peaceful garden. Leading off from the living room you have the wellmaintained kitchen that provides ample storage and worktop space. The vast loft space gives the perfect opportunity to extend the property. Additional features to this property include bathroom, shower room, utility, garage and off-street parking.