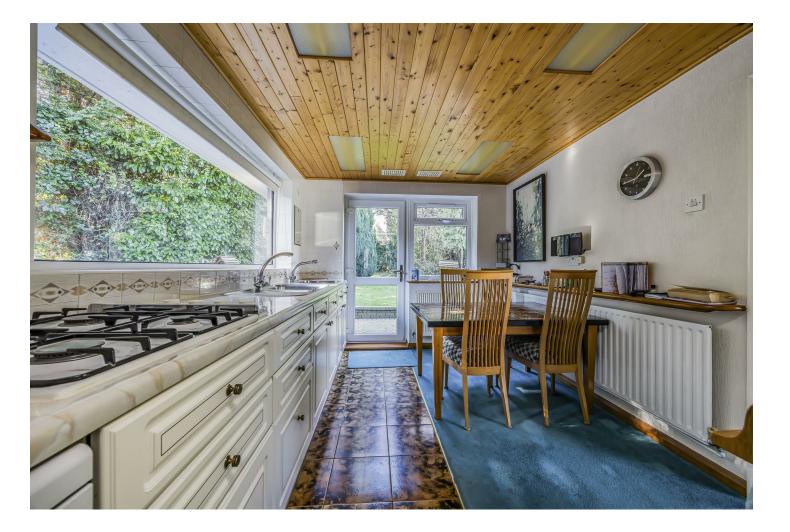

#### PROPERTY DESCRIPTION

This beautifully maintained property set on a large corner plot is surround by an enchanting garden, featuring luscious greenery, patio area and woodlands that's perfect for nature. The garden includes an outhouse with a workshop space. The spacious main bedroom features large windows that let in an abundance of natural light. It is completed with plenty of built in storage space with wardrobes and a builtin dressing table. The second bedroom is also generously sized with built in wardrobes. The extensive living area is open plan with double doors overlooking the peaceful garden. Leading off from the living room you have the wellmaintained kitchen that provides ample storage and worktop space. The vast loft space gives the perfect opportunity to extend the property. Additional features to this property include bathroom, shower room, utility, garage and off-street parking.