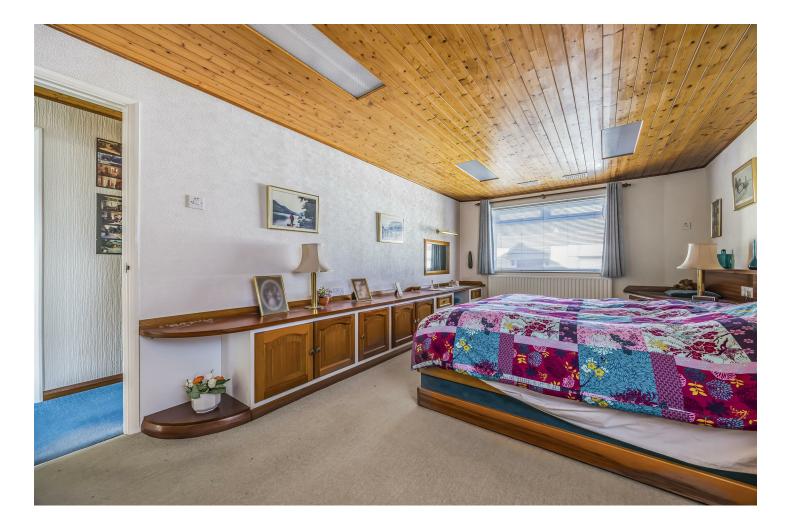

#### PROPERTY DESCRIPTION

This beautifully maintained property set on a large corner plot is surround by an enchanting garden, featuring luscious greenery, patio area and woodlands that's perfect for nature. The garden includes an outhouse with a workshop space. The spacious main bedroom features large windows that let in an abundance of natural light. It is completed with plenty of built in storage space with wardrobes and a builtin dressing table. The second bedroom is also generously sized with built in wardrobes. The extensive living area is open plan with double doors overlooking the peaceful garden. Leading off from the living room you have the wellmaintained kitchen that provides ample storage and worktop space. The vast loft space gives the perfect opportunity to extend the property. Additional features to this property include bathroom, shower room, utility, garage and off-street parking.