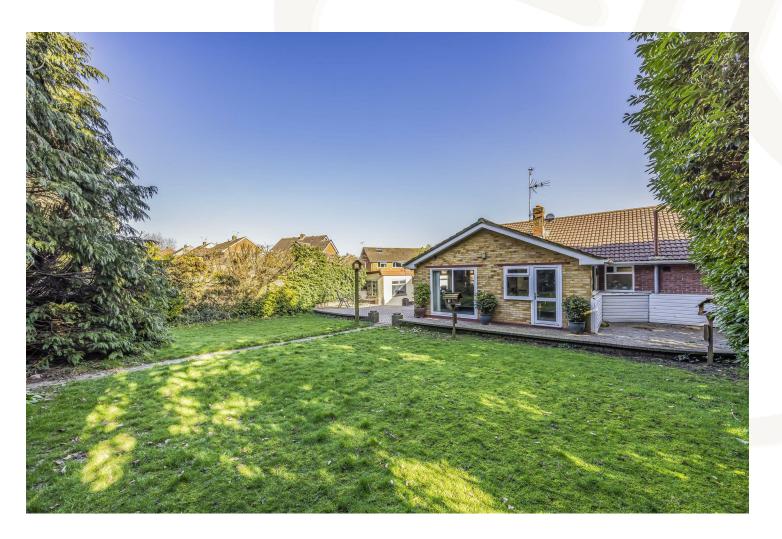

#### PROPERTY DESCRIPTION

This beautifully maintained property set on a large corner plot is surround by an enchanting garden, featuring luscious greenery, patio area and woodlands that's perfect for nature. The garden includes an outhouse with a workshop space. The spacious main bedroom features large windows that let in an abundance of natural light. It is completed with plenty of built in storage space with wardrobes and a builtin dressing table. The second bedroom is also generously sized with built in wardrobes. The extensive living area is open plan with double doors overlooking the peaceful garden. Leading off from the living room you have the wellmaintained kitchen that provides ample storage and worktop space. The vast loft space gives the perfect opportunity to extend the property. Additional features to this property include bathroom, shower room, utility, garage and off-street parking.