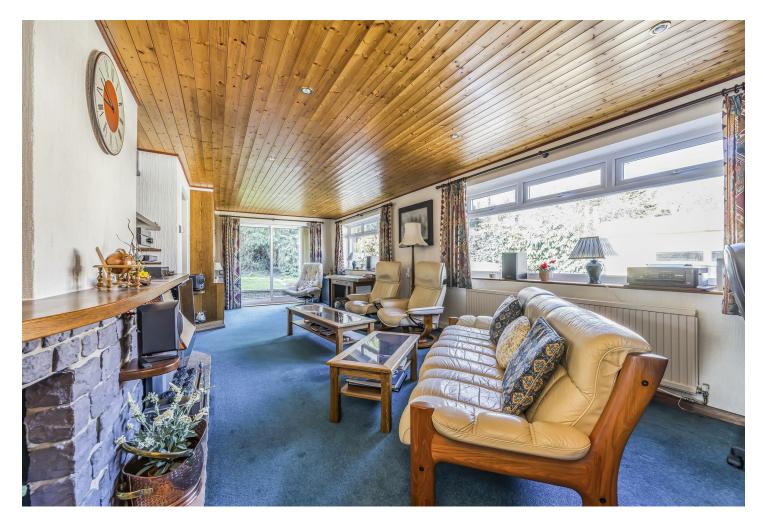

#### PROPERTY DESCRIPTION

This beautifully maintained property set on a large corner plot is surround by an enchanting garden, featuring luscious greenery, patio area and woodlands that's perfect for nature. The garden includes an outhouse with a workshop space. The spacious main bedroom features large windows that let in an abundance of natural light. It is completed with plenty of built in storage space with wardrobes and a builtin dressing table. The second bedroom is also generously sized with built in wardrobes. The extensive living area is open plan with double doors overlooking the peaceful garden. Leading off from the living room you have the wellmaintained kitchen that provides ample storage and worktop space. The vast loft space gives the perfect opportunity to extend the property. Additional features to this property include bathroom, shower room, utility, garage and off-street parking.