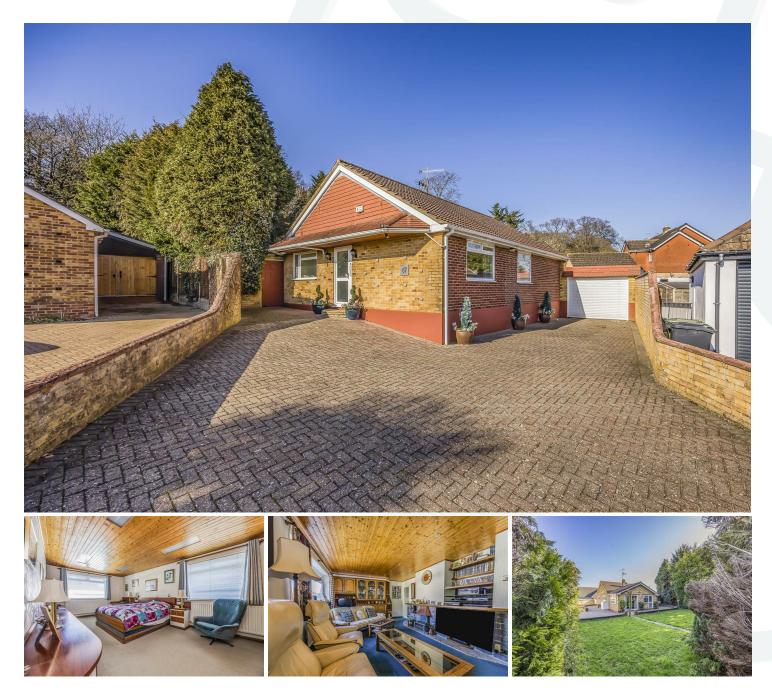

# WELCOME Home

O'Hara Properties and Estates welcome to you this 2bedroom detached bungalow in the popular area of Horndean.

This property offers an abundance of outside space, including a garage and ample off-road parking for multiple vehicles.

#### PROPERTY DESCRIPTION

This beautifully maintained property set on a large corner plot is surround by an enchanting garden, featuring luscious greenery, patio area and woodlands that's perfect for nature. The garden includes an outhouse with a workshop space. The spacious main bedroom features large windows that let in an abundance of natural light. It is completed with plenty of built in storage space with wardrobes and a builtin dressing table. The second bedroom is also generously sized with built in wardrobes. The extensive living area is open plan with double doors overlooking the peaceful garden. Leading off from the living room you have the wellmaintained kitchen that provides ample storage and worktop space. The vast loft space gives the perfect opportunity to extend the property. Additional features to this property include bathroom, shower room, utility, garage and off-street parking.

# FEATURES

- LARGE DRIVEWAY
- QUIET ROAD
- BEAUTIFULLY MAINTAINED
- EXTENSIVE GARDENS
- CORNER PLOT
- PROBATE PROPERTY