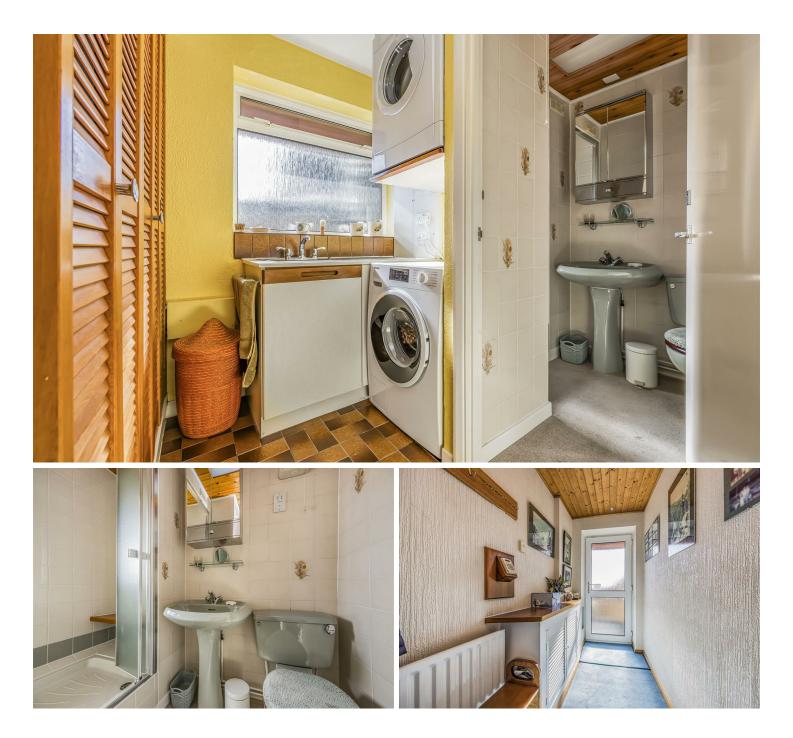

#### PROPERTY DESCRIPTION

This beautifully maintained property set on a large corner plot is surround by an enchanting garden, featuring luscious greenery, patio area and woodlands that's perfect for nature. The garden includes an outhouse with a workshop space. The spacious main bedroom features large windows that let in an abundance of natural light. It is completed with plenty of built in storage space with wardrobes and a builtin dressing table. The second bedroom is also generously sized with built in wardrobes. The extensive living area is open plan with double doors overlooking the peaceful garden. Leading off from the living room you have the wellmaintained kitchen that provides ample storage and worktop space. The vast loft space gives the perfect opportunity to extend the property. Additional features to this property include bathroom, shower room, utility, garage and off-street parking.

> RECEPTION HALL LIVING/DINING ROOM KITCHEN MASTER BEDROOM BEDROOM 2 BATHROOM SHOWER ROOM UTILITY ROOM GARAGE WORKSHOP