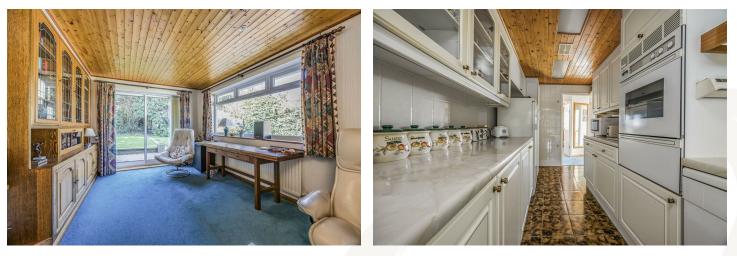

#### PROPERTY DESCRIPTION

This beautifully maintained property set on a large corner plot is surround by an enchanting garden, featuring luscious greenery, patio area and woodlands that's perfect for nature. The garden includes an outhouse with a workshop space. The spacious main bedroom features large windows that let in an abundance of natural light. It is completed with plenty of built in storage space with wardrobes and a builtin dressing table. The second bedroom is also generously sized with built in wardrobes. The extensive living area is open plan with double doors overlooking the peaceful garden. Leading off from the living room you have the wellmaintained kitchen that provides ample storage and worktop space. The vast loft space gives the perfect opportunity to extend the property. Additional features to this property include bathroom, shower room, utility, garage and off-street parking.