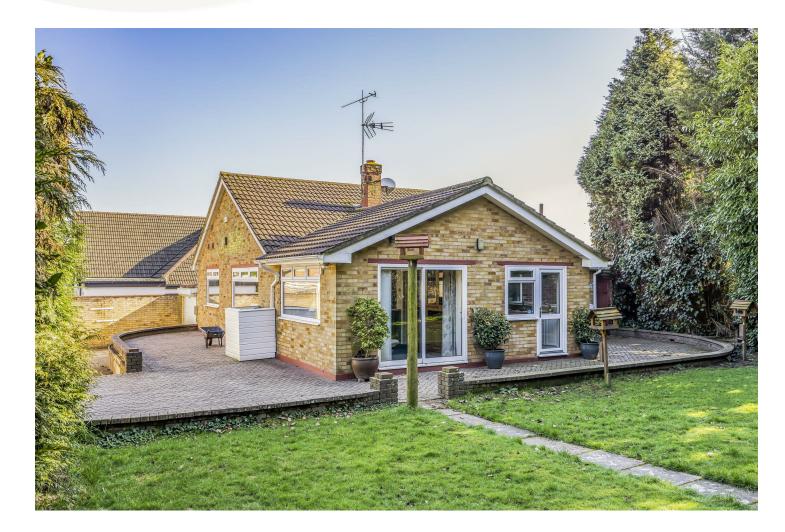

#### PROPERTY DESCRIPTION

This beautifully maintained property set on a large corner plot is surround by an enchanting garden, featuring luscious greenery, patio area and woodlands that's perfect for nature. The garden includes an outhouse with a workshop space. The spacious main bedroom features large windows that let in an abundance of natural light. It is completed with plenty of built in storage space with wardrobes and a builtin dressing table. The second bedroom is also generously sized with built in wardrobes. The extensive living area is open plan with double doors overlooking the peaceful garden. Leading off from the living room you have the wellmaintained kitchen that provides ample storage and worktop space. The vast loft space gives the perfect opportunity to extend the property. Additional features to this property include bathroom, shower room, utility, garage and off-street parking.

# FEATURES

- LARGE DRIVEWAY
- QUIET ROAD
- BEAUTIFULLY MAINTAINED
- EXTENSIVE GARDENS
- CORNER PLOT
- PROBATE PROPERTY