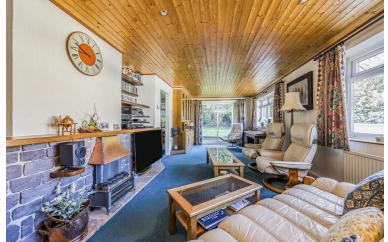

#### PROPERTY DESCRIPTION

This beautifully maintained property set on a large corner plot is surround by an enchanting garden, featuring luscious greenery, patio area and woodlands that's perfect for nature. The garden includes an outhouse with a workshop space. The spacious main bedroom features large windows that let in an abundance of natural light. It is completed with plenty of built in storage space with wardrobes and a builtin dressing table. The second bedroom is also generously sized with built in wardrobes. The extensive living area is open plan with double doors overlooking the peaceful garden. Leading off from the living room you have the wellmaintained kitchen that provides ample storage and worktop space. The vast loft space gives the perfect opportunity to extend the property. Additional features to this property include bathroom, shower room, utility, garage and off-street parking.