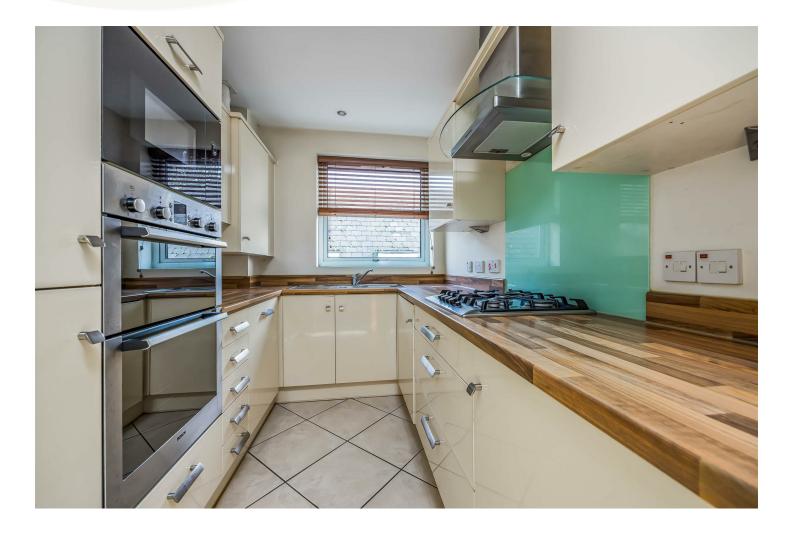

## PROPERTY DESCRIPTION

As you enter the property you are met with a spacious entrance hall with access to your own storage space. The open living/ dining area is a bright room with French doors opening up on to the balcony with beautiful views surrounded by luscious greenery. The well decorated kitchen provides ample worktop and storage space. Leading on to the reasonable sized second bedroom, this bedroom has direct access to the balcony which opens up the bedroom to make it feel light and airy. The master bedroom has plenty of storage with built in wardrobes and its own ensuite with a shower. The modern bathroom benefits from a fully fitted 3-peice suite.