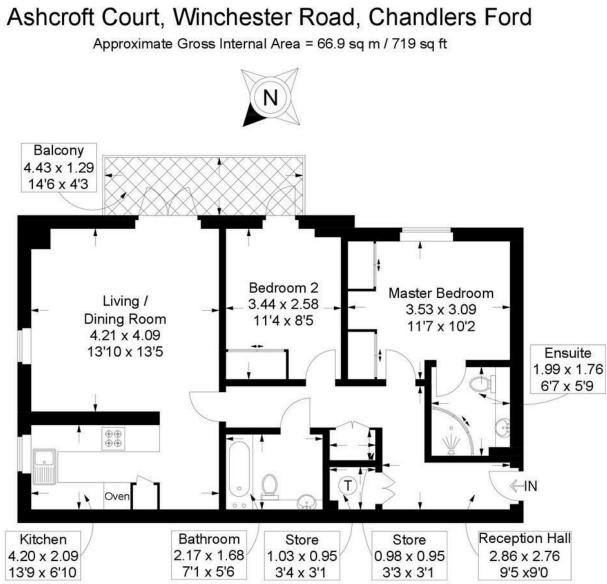

Second Floor

This plan is for layout guidance only. Not drawn to scale unless stated. Windows and door openings are approximate. Whilst every care is taken in the preparation of this plan, please check all dimensions, shapes and compass bearings before making any decisions reliant upon them.

RECEPTION HALL STORAGE BATHROOM KITCHEN LIVING/DINING ROOM BEDROOM 2 MASTER BEDROOM ENSUITE BALCONY ADDITONAL INFORMATION Council tax band: C Property type: Flat Property construction: Standard form Electricity supply: Mains electricity