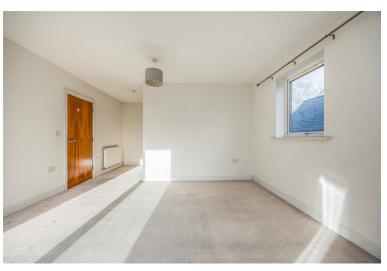

## PROPERTY DESCRIPTION

As you enter the property you are met with a spacious entrance hall with access to your own storage space. The open living/ dining area is a bright room with French doors opening up on to the balcony with beautiful views surrounded by luscious greenery. The well decorated kitchen provides ample worktop and storage space. Leading on to the reasonable sized second bedroom, this bedroom has direct access to the balcony which opens up the bedroom to make it feel light and airy. The master bedroom has plenty of storage with built in wardrobes and its own ensuite with a shower. The modern bathroom benefits from a fully fitted 3-peice suite.