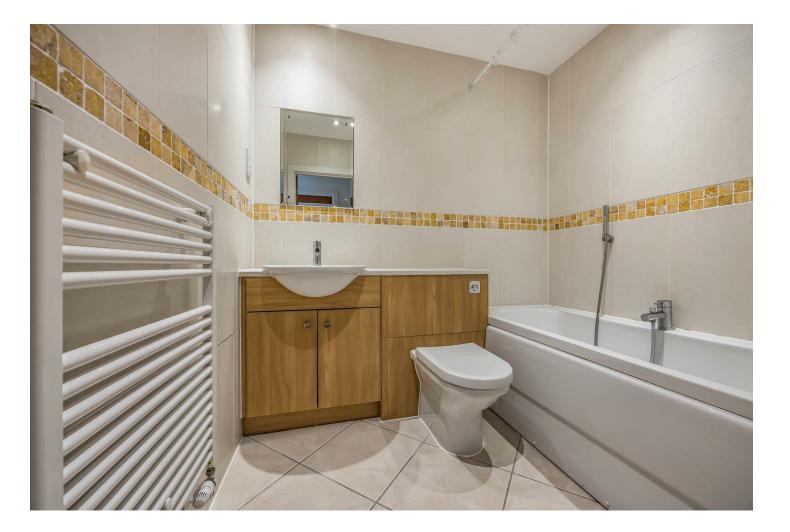

## PROPERTY DESCRIPTION

As you enter the property you are met with a spacious entrance hall with access to your own storage space. The open living/ dining area is a bright room with French doors opening up on to the balcony with beautiful views surrounded by luscious greenery. The well decorated kitchen provides ample worktop and storage space. Leading on to the reasonable sized second bedroom, this bedroom has direct access to the balcony which opens up the bedroom to make it feel light and airy. The master bedroom has plenty of storage with built in wardrobes and its own ensuite with a shower. The modern bathroom benefits from a fully fitted 3-peice suite.