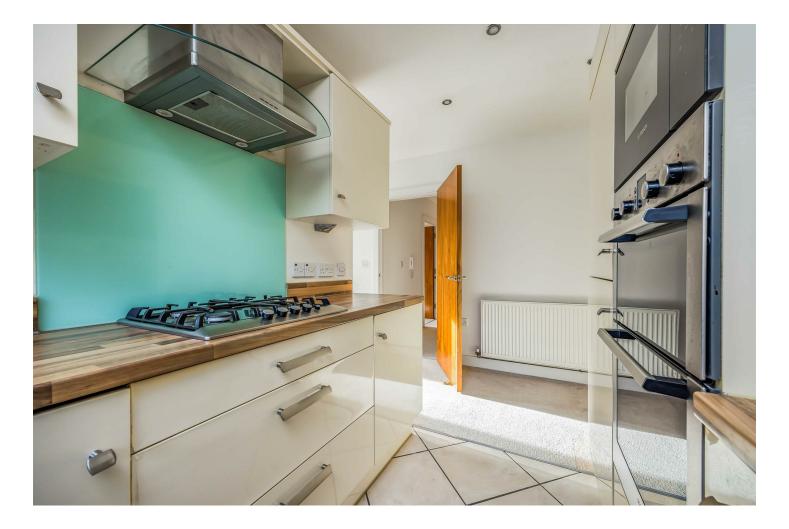

## PROPERTY DESCRIPTION

As you enter the property you are met with a spacious entrance hall with access to your own storage space. The open living/ dining area is a bright room with French doors opening up on to the balcony with beautiful views surrounded by luscious greenery. The well decorated kitchen provides ample worktop and storage space. Leading on to the reasonable sized second bedroom, this bedroom has direct access to the balcony which opens up the bedroom to make it feel light and airy. The master bedroom has plenty of storage with built in wardrobes and its own ensuite with a shower. The modern bathroom benefits from a fully fitted 3-peice suite.