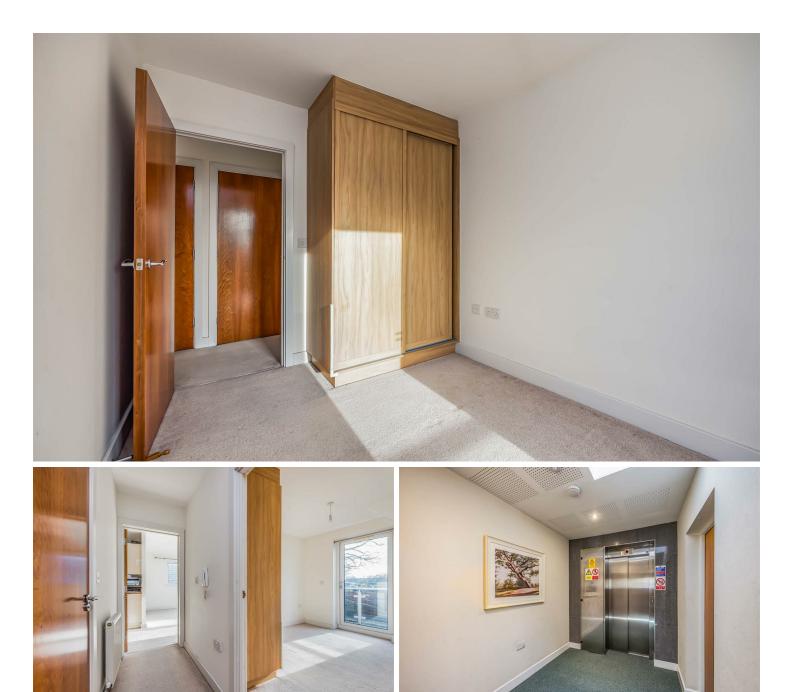

## PROPERTY DESCRIPTION

As you enter the property you are met with a spacious entrance hall with access to your own storage space. The open living/ dining area is a bright room with French doors opening up on to the balcony with beautiful views surrounded by luscious greenery. The well decorated kitchen provides ample worktop and storage space. Leading on to the reasonable sized second bedroom, this bedroom has direct access to the balcony which opens up the bedroom to make it feel light and airy. The master bedroom has plenty of storage with built in wardrobes and its own ensuite with a shower. The modern bathroom benefits from a fully fitted 3-peice suite.

Electricity supply: Mains electricity Solar Panels: No Water supply: Mains water supply Sewerage: Mains Heating: Central heating Heating features: Double glazing Broadband: FTTP (Fibre to the Premises) Mobile coverage: O2 - Good, Vodafone - Good, Three -Great, EE - Good Parking: Allocated, Off Street, and Rear Building safety issues: No Restrictions - Listed Building: No Restrictions - Tree Preservation Orders: None Public right of way: No Long-term area flood risk: No Accessibility and adaptations: Lift access Planning permission issues: No