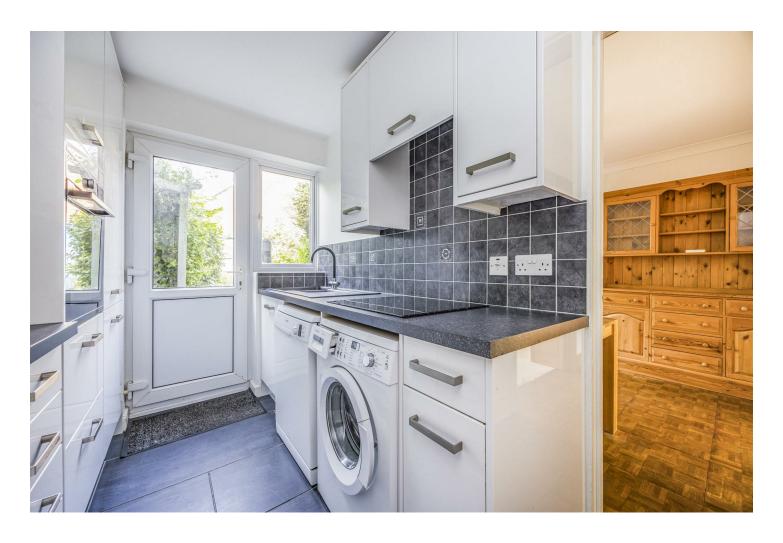

### PROPERTY DESCRIPTION

This property is nicely set back from the pavement. On entrance you have a wide hall way with living room of to the right, as you make your way to the back of the living room, you have dining that over looks the garden, with a gally kitchen to the left.

LIVING ROOM

**DINING ROOM** 

KITCHEN

SHOWER ROOM

MASTER BEDROOM

BEDROOM 2

BEDROOM 3

SUMMER HOUSE