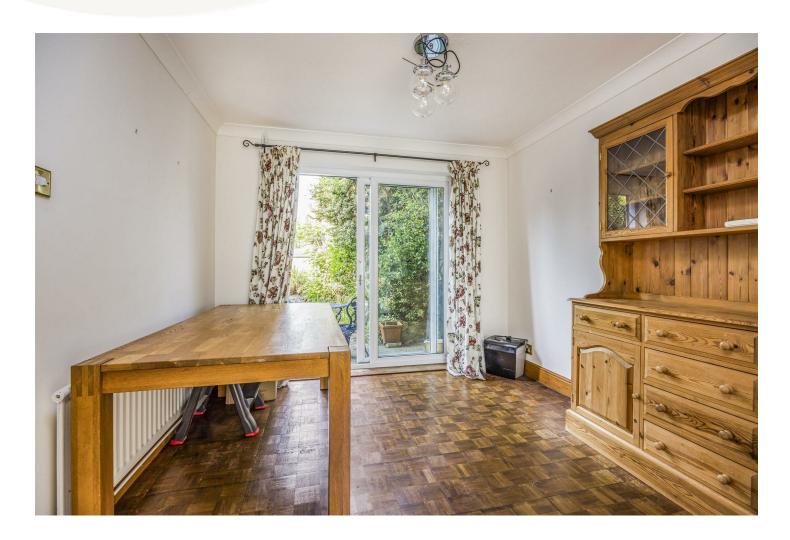

### PROPERTY DESCRIPTION

This property is nicely set back from the pavement. On entrance you have a wide hall way with living room of to the right, as you make your way to the back of the living room, you have dining that over looks the garden, with a gally kitchen to the left.

LIVING ROOM

**DINING ROOM** 

KITCHEN

SHOWER ROOM

MASTER BEDROOM

BEDROOM 2

BEDROOM 3

SUMMER HOUSE