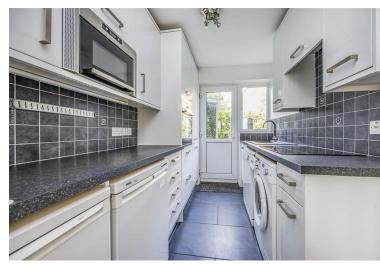

### PROPERTY DESCRIPTION

This property is nicely set back from the pavement. On entrance you have a wide hall way with living room of to the right, as you make your way to the back of the living room, you have dining that over looks the garden, with a gally kitchen to the left.

LIVING ROOM

**DINING ROOM** 

KITCHEN

SHOWER ROOM

MASTER BEDROOM

BEDROOM 2

BEDROOM 3

SUMMER HOUSE