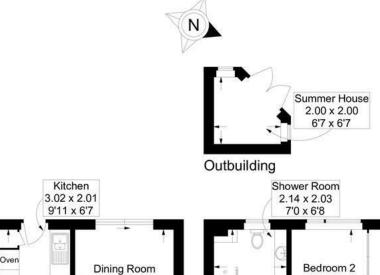

## Marlborough Park, Havant

Approximate Gross Internal Area = 79.8 sq m / 859 sq ft
Outbuilding = 3.4 sq m / 36 sq ft
Total = 83.2 sq m / 895 sq ft

Dining Room 3.02 x 2.94 3.03 x 2.91 ‡ 9'11 x 9'8 9'11 x 9'6 Living Room Master Bedroom 4.47 x 3.28 4.52 x 2.91 14'8 x 10'9 Bedroom 3 14'10 x 9'6  $3.05 \times 2.17$ 10'0 x 7'2 Reception Hall 3.89 x 1.78 12'9 x 5'10

Ground Floor First Floor

=Reduced headroom below 1.5m / 5'0

This plan is for layout guidance only. Not drawn to scale unless stated. Windows and door openings are approximate. Whilst every care is taken in the preparation of this plan, please check all dimensions, shapes and compass bearings before making any decisions reliant upon them.