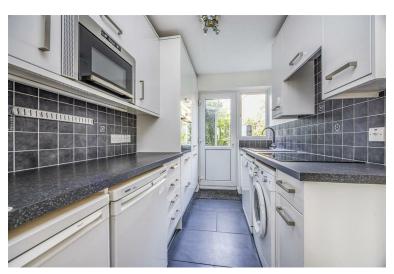

## PROPERTY DESCRIPTION

This property is nicely set back from the pavement. On entrance you have a wide hall way with living room of to the right, as you make your way to the back of the living room, you have dining that over looks the garden, with a gally kitchen to the left.