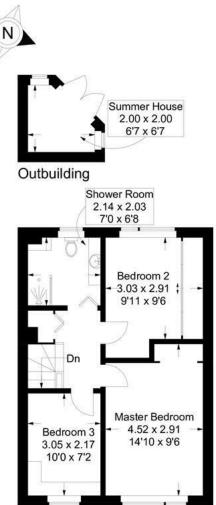

Approximate Gross Internal Area = 79.8 sq m / 859 sq ft Outbuilding = 3.4 sq m / 36 sq ft Total = 83.2 sq m / 895 sq ft

## First Floor

Upstairs you have the bathroom directly in front of you , the second bedroom is at the back of the property next to the bathroom , master bedroom and the third bedroom face the front of the property.

This property must not be missed, to book a viewing call 02392 259822.

> LIVING ROOM DINING ROOM KITCHEN SHOWER ROOM MASTER BEDROOM BEDROOM 2 BEDROOM 3 SUMMER HOUSE

## FEATURES

- PRIVATE GARDEN WITH SUMMER HOUSE
- QUIET CUL-DE-SAC
- VACANT
- PERFECT FOR FIRST TIME BUYERS
  OR INVESTORS
- PROBATE PROPERTY
- GARAGE