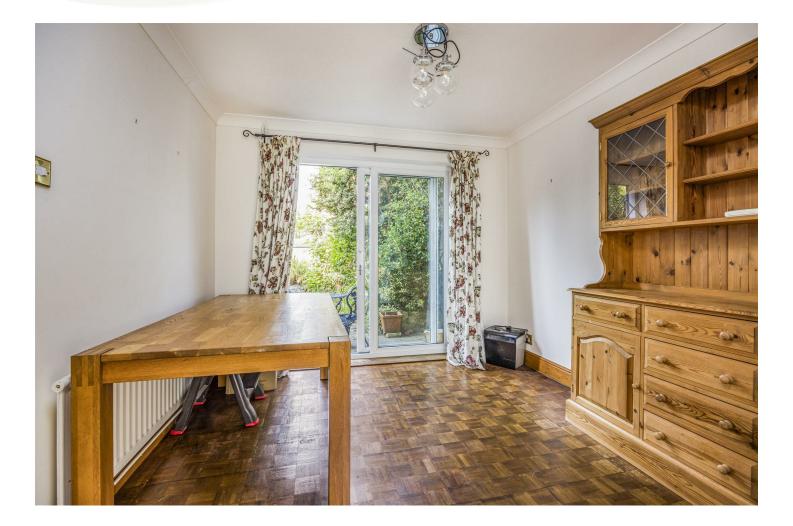

## PROPERTY DESCRIPTION

This property is nicely set back from the pavement. On entrance you have a wide hall way with living room of to the right, as you make your way to the back of the living room, you have dining that over looks the garden, with a gally kitchen to the left.