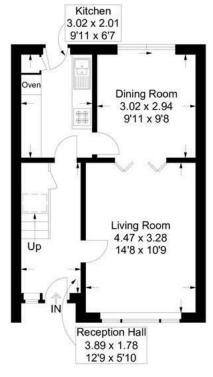

Ground Floor

=Reduced headroom below 1.5m / 5'0

This plan is for layout guidance only. Not drawn to scale unless stated. Windows and door openings are approximate. Whilst every care is taken in the preparation of this plan, please check all dimensions, shapes and compass bearings before making any decisions reliant upon them.

Approximate Gross Internal Area = 79.8 sq m / 859 sq ft Outbuilding = 3.4 sq m / 36 sq ft Total = 83.2 sq m / 895 sq ft

## PROPERTY DESCRIPTION

This property is nicely set back from the pavement. On entrance you have a wide hall way with living room of to the right, as you make your way to the back of the living room, you have dining that over looks the garden, with a gally kitchen to the left.

> LIVING ROOM DINING ROOM KITCHEN SHOWER ROOM MASTER BEDROOM BEDROOM 2 BEDROOM 3 SUMMER HOUSE