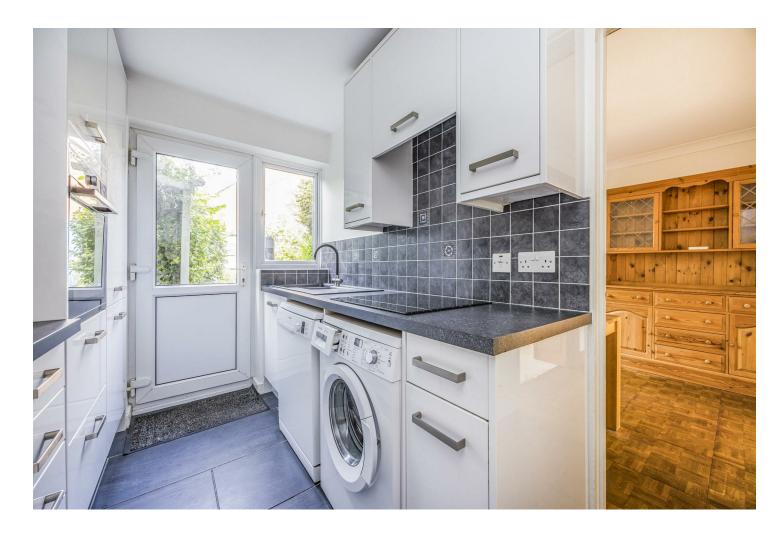

## PROPERTY DESCRIPTION

This property is nicely set back from the pavement. On entrance you have a wide hall way with living room of to the right, as you make your way to the back of the living room, you have dining that over looks the garden, with a gally kitchen to the left.