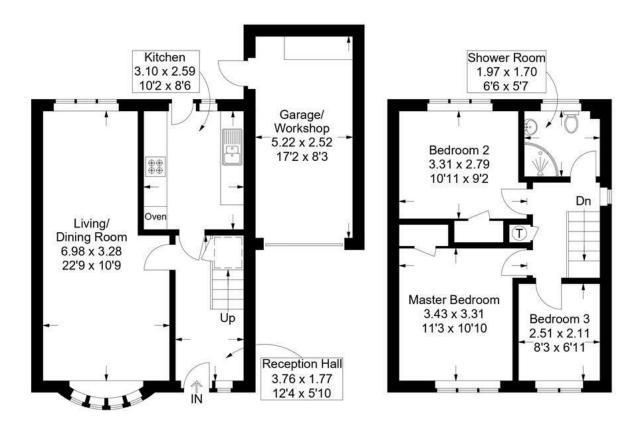

## Kilnside, Denmead

Approximate Gross Internal Area = 87.7 sq m / 944 sq ft (Excluding Reduced Headroom / Eaves) Reduced Headroom = 0.6 sq m / 6 sq ft Total = 88.3 sq m / 950 sq ft

Ground Floor First Floor

=Reduced headroom below 1.5m / 5'0

This plan is for layout guidance only. Not drawn to scale unless stated. Windows and door openings are approximate. Whilst every care is taken in the preparation of this plan, please check all dimensions, shapes and compass bearings before making any decisions reliant upon them.