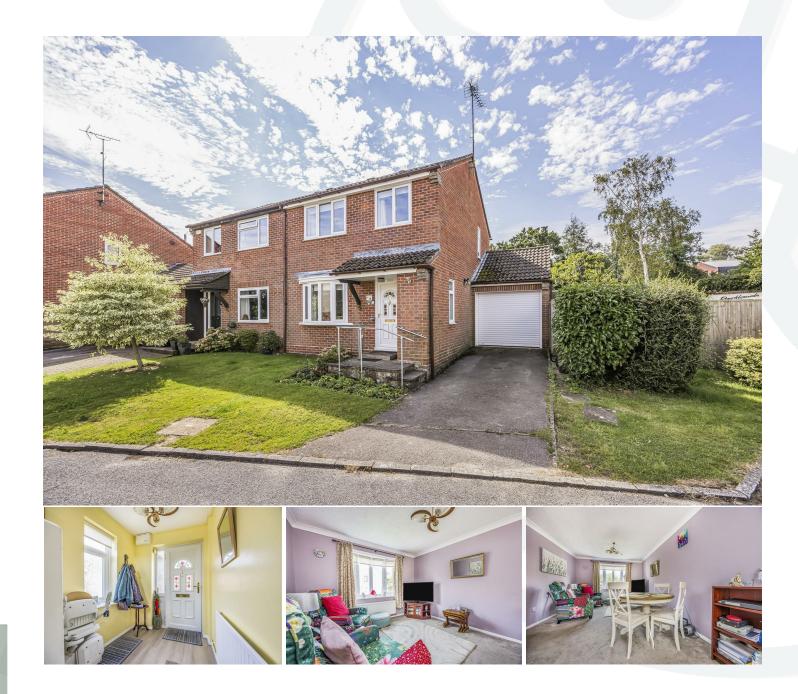

## WELCOME Home

O'Hara Properties are delighted to introduce to the market, this beautifully presented 3 bedroom family home with a garage.

The property features a well sized entrance hall with a bright and airy living/dining area to the left. The modern kitchen is located at the back of the property leading out to a stunning patio and well maintained garden. On the first floor you have 3 generous size bedrooms and the main bathroom.

Located just off the ever-so-popular Forest Road in Denmead. This property is close to all local amenities and a great school catchment.

To book a viewing, please call 02392 259822.

USEFUL INFORMATION

Property type: House