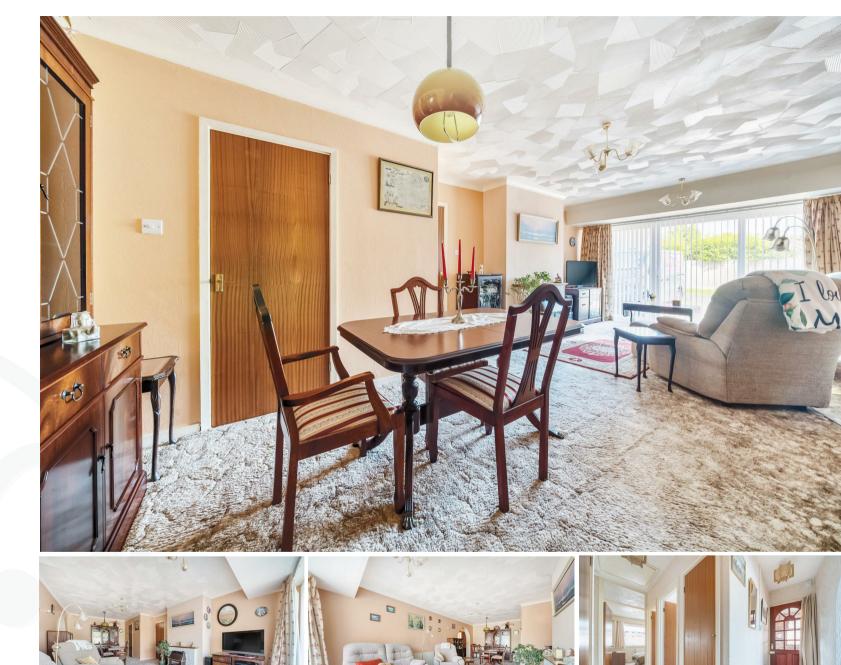

The separate kitchen provides a large amount of storage and is equipped with all modern appliances built in. The large living/ dining room has an abundance of natural light from the French doors and windows, also featuring a gas fireplace - perfect for winter evenings to curl up in front of. A separate office space caters for those who hybrid work or work from home full time.

Three good sized bedrooms, two of which are double can be utilised in a variety of different ways to suit your style of living. The spacious conservatory can be accessed via bedroom one and two, currently being used as a utility room and extra living space, the room gives you the flexibility to create a space that works for you and your family.