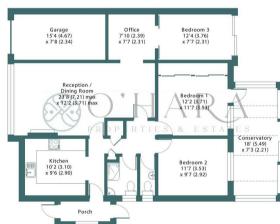

### Sutton Road, Waterlooville, Portsmouth, PO8

Approximate Area = 1130 sq ft / 105 sq m Garage = 117 sq ft / 10.8 sq m Total = 1247 sq ft / 115.8 sq m

GROUND FLOOR