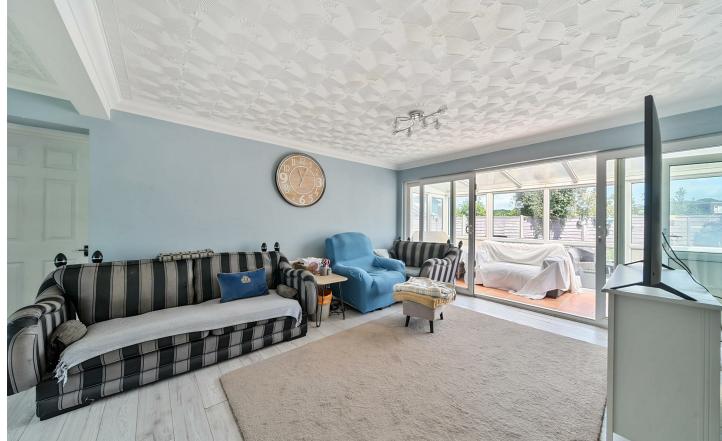

Entering the well maintained property through the front door you are presented with a tidy hallway that leads to the smaller reception room, kitchen and main living space. The main living space offers access to the dining room, conservatory, bedroom one and bathroom.

Upstairs holds three further bedrooms, all of which are double and a second bathroom

Every room in this house has been decorated to a very good standard with plenty of natural light throughout.

Reception Room 27'1" x 12'5"