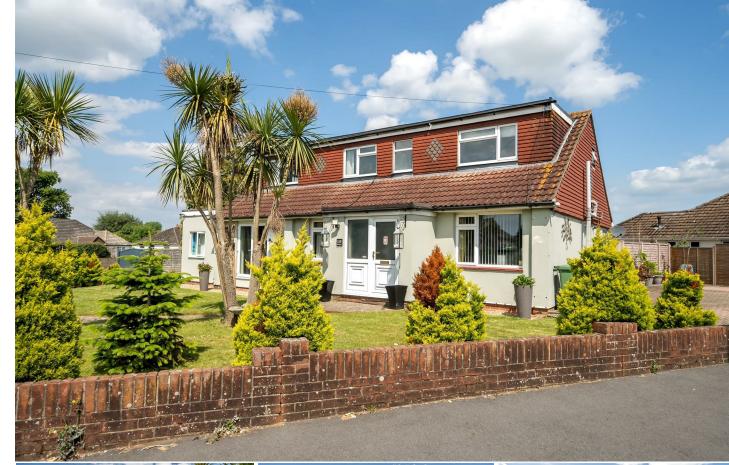

# WELCOME Home

Welcome to Milton Road. This former care home which is currently being used as a residential property is set in the heart of Cowplain. Not to be skipped, this property is set on a large corner plot that can be altered to suit your individual needs. This is an ideal plot for a developer.

#### PROPERTY DESCRIPTION

The front of the property boasts of a large block-pave driveway and fresh, clean front garden, largely laid to lawn.

The back garden, now fenced off to offer privacy was once an extension of the driveway/car park when this property was a care home.