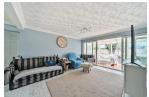

Entering the well maintained property through the front door you are presented with a tidy hallway that leads to the smaller reception room, kitchen and main living space. The main living space offers access to the dining room, conservatory, bedroom one and bathroom.

Upstairs holds three further bedrooms, all of which are double and a second bathroom

Every room in this house has been decorated to a very good standard with plenty of natural light throughout.

Reception Room 27'1" x 12'5"