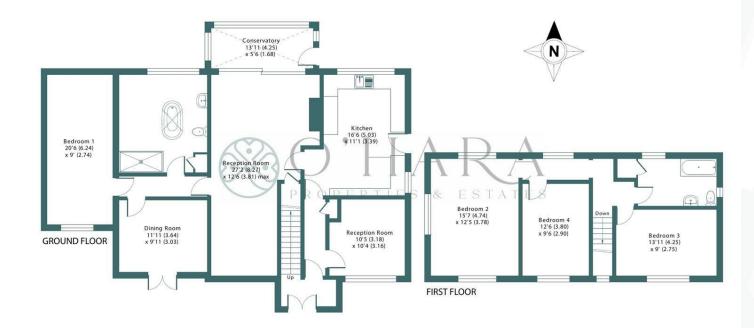

Entering the well maintained property through the front door you are presented with a tidy hallway that leads to the smaller reception room, kitchen and main living space. The main living space offers access to the dining room, conservatory, bedroom one and bathroom.

Upstairs holds three further bedrooms, all of which are double and a second bathroom

Every room in this house has been decorated to a very good standard with plenty of natural light throughout.

Reception Room 27'1" x 12'5"

### Milton Road, Waterlooville, PO8

Approximate Area = 2008 sq ft / 186.5 sq m

For identification only - Not to scale

Floor plan produced in accordance with RICS Property Measurement Standards incorporating International Property Measurement Standards (IPMS2 Residential). © ntchecom 2024. Produced for O'Hara Properties and Estates Ltd. REF: 1135672