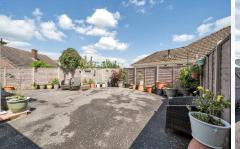

#### PROPERTY DESCRIPTION

The front of the property boasts of a large block-pave driveway and fresh, clean front garden, largely laid to lawn.

The back garden, now fenced off to offer privacy was once an extension of the driveway/car park when this property was a care home.