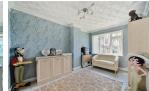

Entering the well maintained property through the front door you are presented with a tidy hallway that leads to the smaller reception room, kitchen and main living space. The main living space offers access to the dining room, conservatory, bedroom one and bathroom.

Upstairs holds three further bedrooms, all of which are double and a second bathroom

Every room in this house has been decorated to a very good standard with plenty of natural light throughout.

Reception Room 27'1" x 12'5"