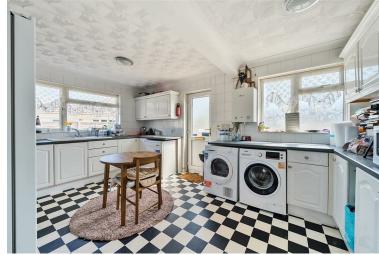

Entering the well maintained property through the front door you are presented with a tidy hallway that leads to the smaller reception room, kitchen and main living space. The main living space offers access to the dining room, conservatory, bedroom one and bathroom.