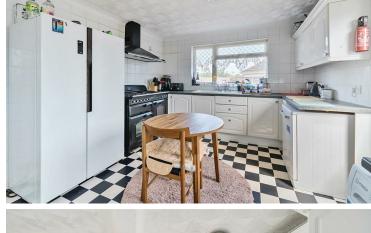

Entering the well maintained property through the front door you are presented with a tidy hallway that leads to the smaller reception room, kitchen and main living space. The main living space offers access to the dining room, conservatory, bedroom one and bathroom.