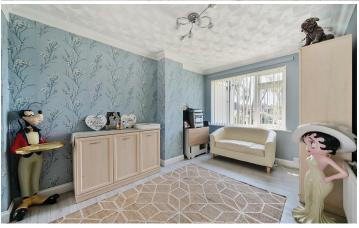

Entering the well maintained property through the front door you are presented with a tidy hallway that leads to the smaller reception room, kitchen and main living space. The main living space offers access to the dining room, conservatory, bedroom one and bathroom.

Upstairs holds three further bedrooms, all of which are double and a second bathroom

Every room in this house has been decorated to a very good standard with plenty of natural light throughout.

Reception Room 27'1" x 12'5"