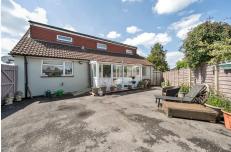

#### PROPERTY DESCRIPTION

The front of the property boasts of a large block-pave driveway and fresh, clean front garden, largely laid to lawn.

The back garden, now fenced off to offer privacy was once an extension of the driveway/car park when this property was a care home.

Entering the well maintained property through the front door you are presented with a tidy hallway that leads to the smaller reception room, kitchen and main living space. The main living space offers access to the dining room, conservatory, bedroom one and bathroom.