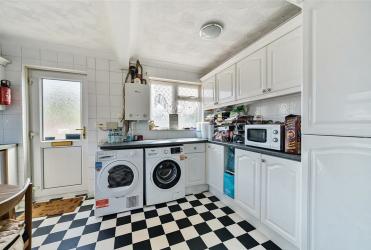

Entering the well maintained property through the front door you are presented with a tidy hallway that leads to the smaller reception room, kitchen and main living space. The main living space offers access to the dining room, conservatory, bedroom one and bathroom.