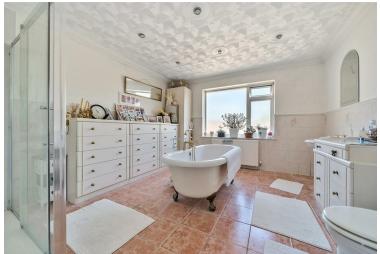

Entering the well maintained property through the front door you are presented with a tidy hallway that leads to the smaller reception room, kitchen and main living space. The main living space offers access to the dining room, conservatory, bedroom one and bathroom.

Upstairs holds three further bedrooms, all of which are double and a second bathroom

Every room in this house has been decorated to a very good standard with plenty of natural light throughout.

Reception Room 27'1" x 12'5"