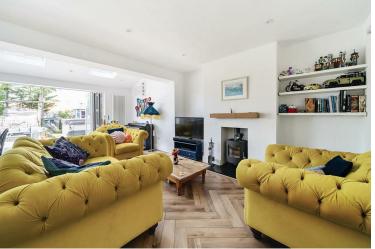

The kitchen is modern with clean lines with space for all modern kitchen appliances, complete with breakfast bar.

The living space also brings the enjoyment of a working log burner to bring a cosy feel to this section of the room.

The bi folds allow this home to become the perfect setting for entertaining family and friends with a beautiful patio space perfect for celebrations and barbecues. The garden also has a large lawn space, a perfect space for growing families to play.