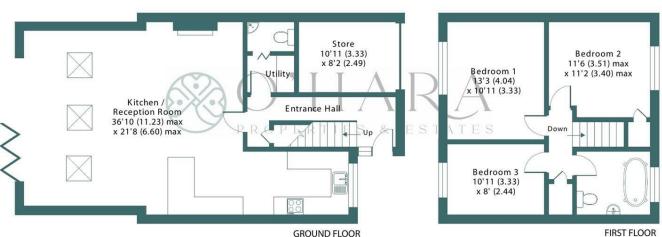

This property is a must-view and will be in high demand due to its location. Kitchen/Reception Room . 36'10" x 21'7"

## Greenlea Close, Waterlooville, Portsmouth, PO7

Approximate Area = 1256 sq ft / 116.6 sq m Outbuilding = 88 sq ft / 8.1 sq m Total = 1344 sq ft / 124.8 sq m For identification only - Not to scale