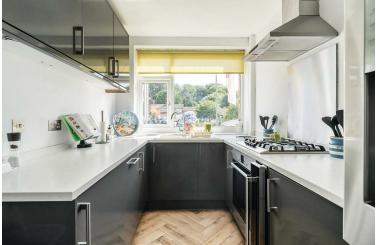

The kitchen is modern with clean lines with space for all modern kitchen appliances, complete with breakfast bar.

The living space also brings the enjoyment of a working log burner to bring a cosy feel to this section of the room.