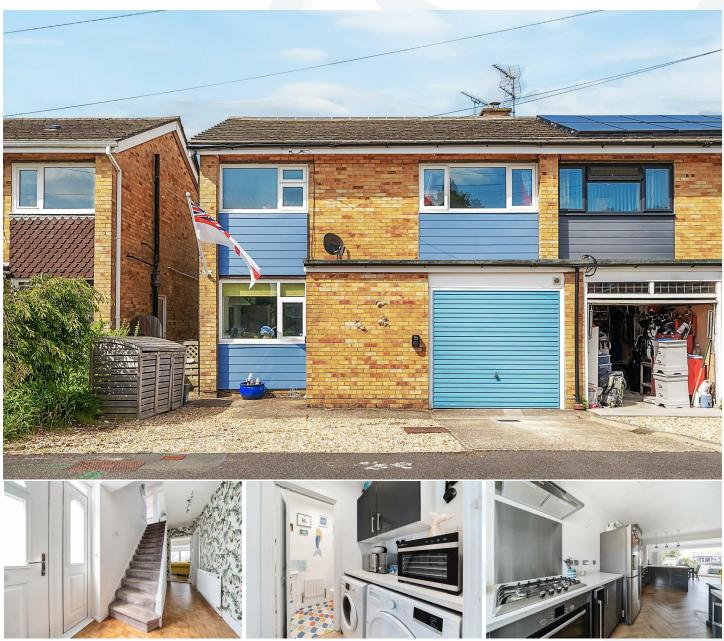

### PROPERTY DESCRIPTION

As you approach, the property has the advantage of a large driveway that will comfortably fit two large cars, whilst providing ample space for bin storage, and access to the rear garden.

As soon as you enter the property the hallway welcomes you with a light and airy space that gives you access to the store room, WC/utility, and leads you through to the open plan downstairs space.

The open plan kitchen/family space benefits from a large extension complete with skylights and bi-fold doors that truly bring a fresh and light feel throughout this space.