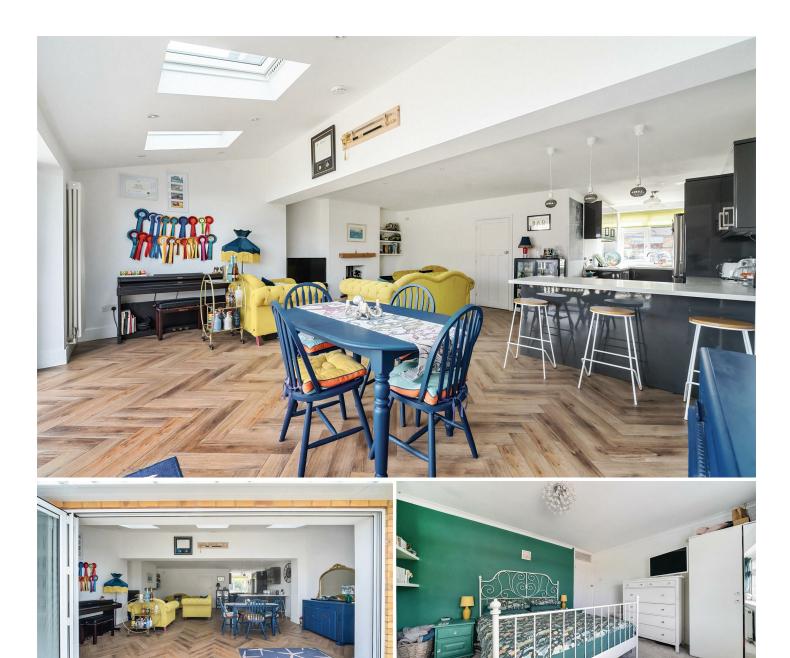

As soon as you enter the property the hallway welcomes you with a light and airy space that gives you access to the store room, WC/utility, and leads you through to the open plan downstairs space.

The open plan kitchen/family space benefits from a large extension complete with skylights and bi-fold doors that truly bring a fresh and light feel throughout this space.

The kitchen is modern with clean lines with space for all modern kitchen appliances, complete with breakfast bar.

The living space also brings the enjoyment of a working log burner to bring a cosy feel to this section of the room.

The bi folds allow this home to become the perfect setting for entertaining family and friends with a beautiful patio space perfect for celebrations and barbecues. The garden also has a large lawn space, a perfect space for growing families to play.

Upstairs comprises of two double bedrooms and a single room all decorated to a beautiful standard.

The wow feature is the main bathroom complete with a beautiful freestanding bath with shower that gives a luxurious feel o the room.