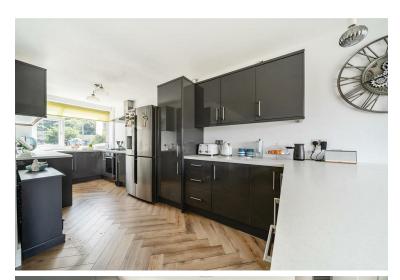

The kitchen is modern with clean lines with space for all modern kitchen appliances, complete with breakfast bar.

The living space also brings the enjoyment of a working log burner to bring a cosy feel to this section of the room.