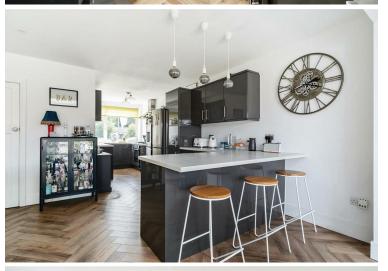

The kitchen is modern with clean lines with space for all modern kitchen appliances, complete with breakfast bar.

The living space also brings the enjoyment of a working log burner to bring a cosy feel to this section of the room.

This property is a must-view and will be in high demand due to its location. Kitchen/Reception Room . 36'10" x 21'7"