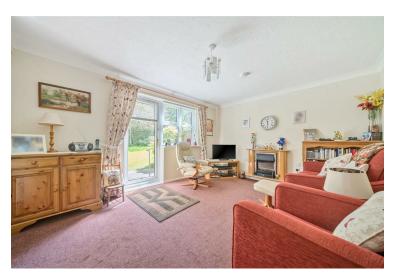

The entrance hall leads through to a light and airy living room with access to a private garden space. There is also an alarm pull cord and an electric fireplace creating a lovely focal point to this living space.