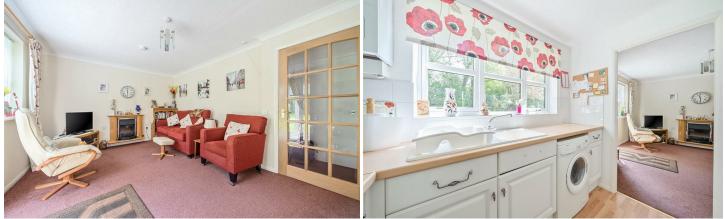

The entrance hall leads through to a light and airy living room with access to a private garden space. There is also an alarm pull cord and an electric fireplace creating a lovely focal point to this living space.

The kitchen boasts of a large window overlooking the garden and is packed with all modern appliances.

Two good sized bedrooms offer plenty of space and storage to someone looking to downsize without compromising on room.