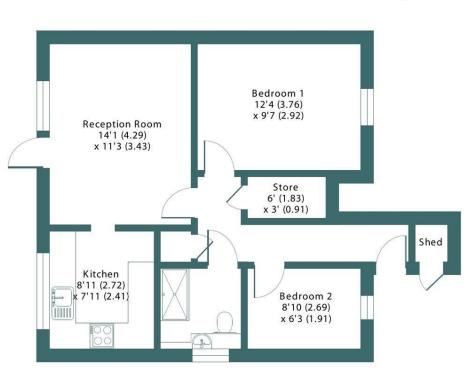

Reception Room 14'0" x 11'3" Kitchen 8'11" x 7'10" Bedroom One 12'5" x 9'6" Bedroom Two 8'9" x 6'3" Store 6'0" x 2'11" DISCLAIMER

### Rookwood View, Denmead, Waterlooville, PO7

Approximate Area = 563 sq ft / 52.3 sq m For identification only - Not to scale