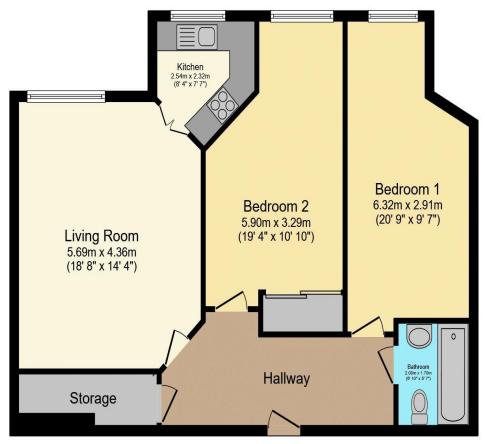

## Visit us at retirementhomesearch.co.uk

Total floor area 81.2 m<sup>2</sup> (874 sq.ft.) approx

This floor plan is for illustrative purposes only. It is not drawn to scale. Any measurements, floor areas (including any total floor area), openings and orientation are approximate. No details are guaranteed, they cannot be relied upon for any purpose and they do not form part of any agreement. No liability is taken for any error, omission or misstatement. A party must rely upon its own inspection(s). Powered by www.focalagent.com