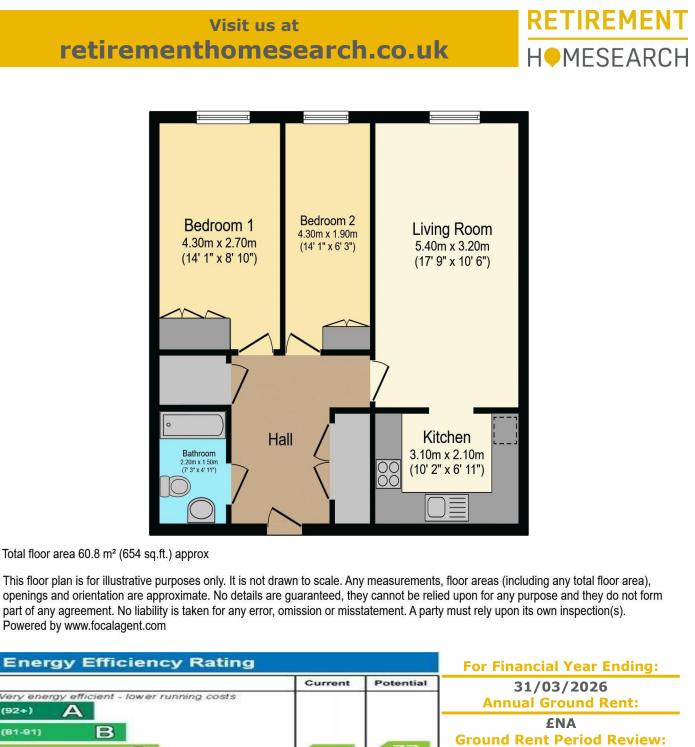

## A TWO BEDROOM RETIREMENT APARTMENT LOCATED ON THE GROUND FLOOR

Barkers Court comprises 65 properties arranged over 4 floors. The development Manager can be contacted from various points within each property in the case of an emergency. For periods when the Development Manager is off duty there is a 24-hour Appello emergency call system. Each property comprises an entrance hall, lounge, kitchen, one or two bedrooms and bathroom. It is a condition of purchase that residents be over the age of 55 years. Please speak to our Property Consultant if you require information regarding "Event Fees" that may apply to this property.

| Energy Efficiency Rating                              |                            |           | For Financial Year Ending:        |
|-------------------------------------------------------|----------------------------|-----------|-----------------------------------|
|                                                       | Current                    | Potential | 31/03/2026                        |
| Very energy efficient - lower running costs<br>(92+)  |                            |           | Annual Ground Rent:               |
| (B1-91) B                                             |                            | 77        | £NA<br>Ground Rent Period Review: |
| (69-80) C<br>(55-68) D                                | 75                         |           | NA<br>Annual Service Charge:      |
| (39-54) E<br>(21-38) F                                |                            |           | £3600<br>Council Tax Band:        |
| (1-20)<br>Not energy efficient - higher running costs | G                          |           | C<br>Event Fees:                  |
| England & Wales                                       | EU Directive<br>2002/91/EC |           | 0% Transfer                       |
| WWW.EPC4U.COM                                         |                            |           | 0% Contingency                    |