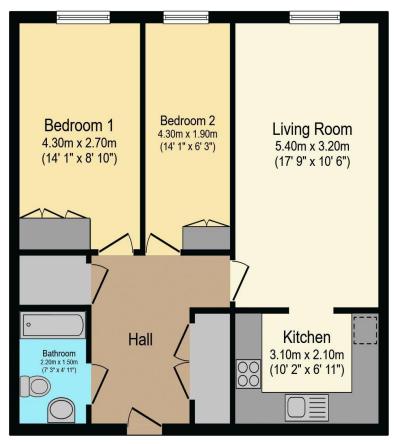

# Visit us at retirementhomesearch.co.uk

Total floor area 60.8 m<sup>2</sup> (654 sq.ft.) approx

This floor plan is for illustrative purposes only. It is not drawn to scale. Any measurements, floor areas (including any total floor area), openings and orientation are approximate. No details are guaranteed, they cannot be relied upon for any purpose and they do not form part of any agreement. No liability is taken for any error, omission or misstatement. A party must rely upon its own inspection(s). Powered by www.focalagent.com