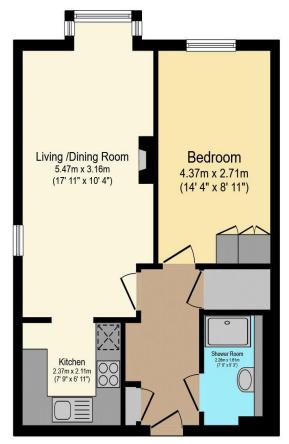

# Visit us at retirementhomesearch.co.uk

Total floor area 46.7 m<sup>2</sup> (503 sq.ft.) approx

This floor plan is for illustrative purposes only. It is not drawn to scale. Any measurements, floor areas (including any total floor area), openings and orientation are approximate. No details are guaranteed, they cannot be relied upon for any purpose and they do not form part of any agreement. No liability is taken for any error, omission or misstatement. A party must rely upon its own inspection(s). Powered by www.focalagent.com