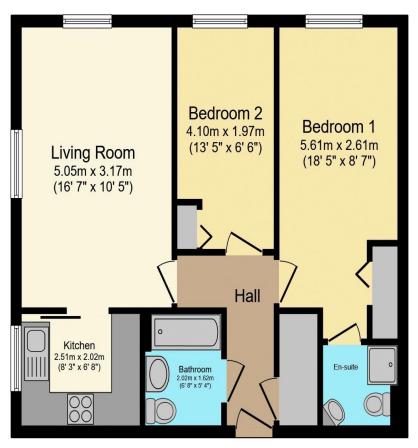

## Visit us at retirementhomesearch.co.uk

Total floor area 57.0 m<sup>2</sup> (614 sq.ft.) approx

This floor plan is for illustrative purposes only. It is not drawn to scale. Any measurements, floor areas (including any total floor area), openings and orientation are approximate. No details are guaranteed, they cannot be relied upon for any purpose and they do not form part of any agreement. No liability is taken for any error, omission or misstatement. A party must rely upon its own inspection(s). Powered by www.focalagent.com