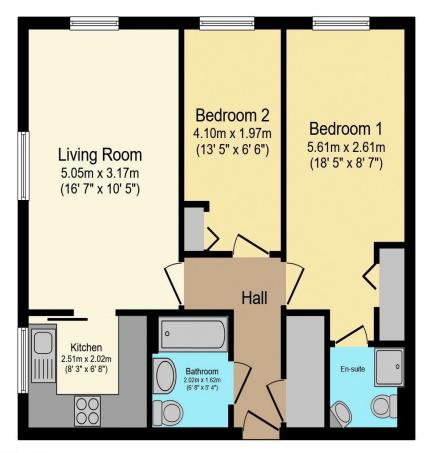

## Visit us at retirementhomesearch.co.uk

Total floor area 57.0 m² (614 sq.ft.) approx

This floor plan is for illustrative purposes only. It is not drawn to scale. Any measurements, floor areas (including any total floor area), openings and orientation are approximate. No details are guaranteed, they cannot be relied upon for any purpose and they do not form part of any agreement. No liability is taken for any error, omission or misstatement. A party must rely upon its own inspection(s). Powered by www.focalagent.com