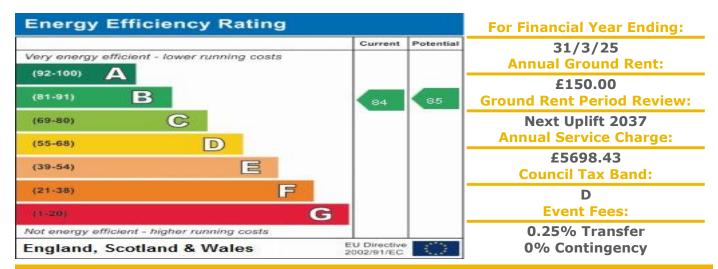

## **22 Holly Court**

Belmont Road, Leatherhead, Surrey, KT22 7DX

PRICE: Offers in the region of Lease: 99 years from 1987 £220,000

A TWO BEDROOM RETIREMENT APARTMENT LOCATED ON THE FIRST FLOOR Holly Court comprises 34 properties arranged over 3 floors and is served by a lift. The Development Manager can be contacted from various points within each property in the case of an emergency. For periods when the Development Manager is off duty there is a 24 hour emergency Appello call system. Each property comprises an entrance hall, lounge, kitchen, one or two bedrooms and bathroom. It is a condition of purchase that residents be over the age of 55 years. Close to local amenities. Please speak to our Property Consultant if you require information regarding Event Fees that may apply to this property.