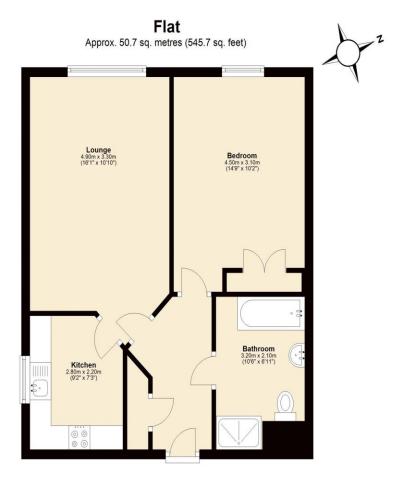

## Visit us at retirementhomesearch.co.uk

Total area: approx. 50.7 sq. metres (545.7 sq. feet)

This floor plan is for illustrative purposes only and is not to scale. Where measurements are shown, these are approximate and should not be relied upon. Total square area includes the entirety of the property and any outbuildings/garages. Sanitary ware and kitchen fittings are representative only and approximate to actual position, shape and style. No liability is accepted in respect of any consequential loss arising from the use of this plan. Reproduced under licence from Evolve Partnership Limited. All rights reserved. Plan produced using PlanUp.