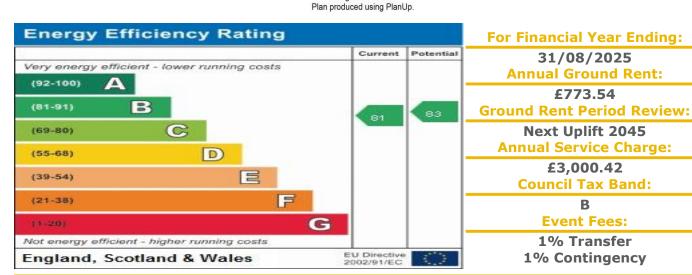

## **36 Waters Edge Court**

Wharfside Close, Erith, Kent, DA8 1QW

**PRICE: Offers in Excess of** £90,000

Lease: 125 years from 2001

A ONE BEDROOM RETIREMENT APARTMENT SITUATED ON THE SECOND FLOOR OVERLOOKING THE CAR PARK Waters Edge Court was constructed by McCarthy & Stone (Developments) Ltd and comprises 64 properties arranged over 4 floors each served by lift. The resident Development Manager can be contacted from various points within each property in the case of an emergency. For periods when the Development Manager is off duty there is a 24 hour emergency Appello call system. Each property comprises of an entrance hall, lounge, kitchen, one or two bedrooms and bathroom. It is a condition of purchase that residents be over the age of 60 years. Please speak to our Property Consultant if you require information regarding "Event Fees" that may apply to this property.