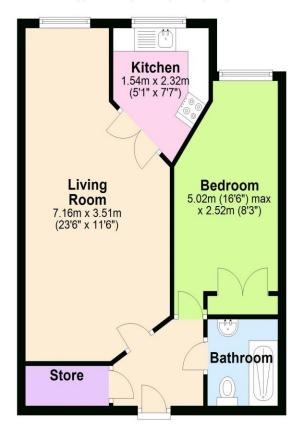

## Visit us at retirementhomesearch.co.uk

Flat
Approx. 47.9 sq. metres (515.2 sq. feet)

Total area: approx. 47.9 sq. metres (515.2 sq. feet)

This floor plan is for illustrative purposes only and is not to scale. Where measurements are shown, these are approximate and should not be relied upon. Total square area includes the entirety of the property and any outbuildings/garages. Sanitary ware and kitchen fittings are representative only and approximate to actual position, shape and style. No liability is accepted in respect of any consequential loss arising from the use of this plan. Reproduced under licence from Evolve Partnership Limited.