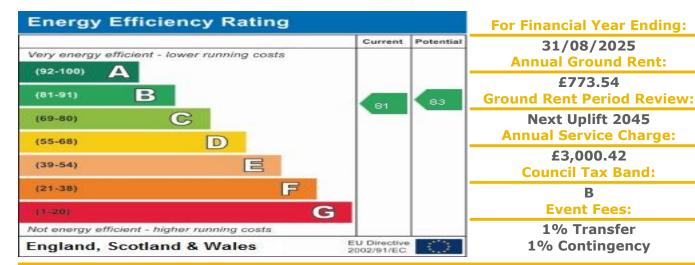

## **Property Description:**

A ONE BEDROOM RETIREMENT APARTMENT SITUATED ON THE SECOND FLOOR OVERLOOKING THE CAR PARK

Waters Edge Court was constructed by McCarthy & Stone (Developments) Ltd and comprises 64 properties arranged over 4 floors each served by lift. The resident Development Manager can be contacted from various points within each property in the case of an emergency. For periods when the Development Manager is off duty there is a 24 hour emergency Appello call system. Each property comprises of an entrance hall, lounge, kitchen, one or two bedrooms and bathroom. It is a condition of purchase that residents be over the age of 60 years. Please speak to our Property Consultant if you require information regarding "Event Fees" that may apply to this property.