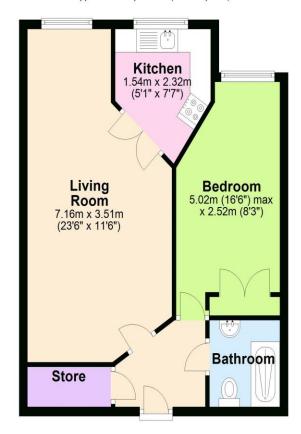

## Visit us at retirementhomesearch.co.uk

**Flat**Approx. 47.9 sq. metres (515.2 sq. feet)

Total area: approx. 47.9 sq. metres (515.2 sq. feet)

This floor plan is for illustrative purposes only and is not to scale. Where measurements are shown, these are approximate and should not be relied upon. Total square area includes the entirety of the property and any outbuildings/garages. Sanitary ware and kitchen fittings are representative only and approximate to actual position, shape and style. No liability is accepted in respect of any consequential loss arising from the use of this plan. Reproduced under licence from Evolve Partnership Limited.