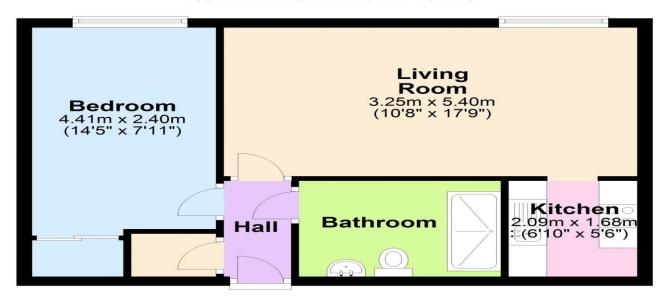

# Visit us at retirementhomesearch.co.uk

Flat
Approx. 41.7 sq. metres (448.5 sq. feet)

#### Total area: approx. 41.7 sq. metres (448.5 sq. feet)

This floor plan is for illustrative purposes only and is not to scale. Where measurements are shown, these are approximate and should not be relied upon. Total square area includes the entirety of the property and any outbuildings/garages. Sanitary ware and kitchen fittings are representative only and approximate to actual position, shape and style. No liability is accepted in respect of any consequential loss arising from the use of this plan. Reproduced under licence from Evolve Partnership Limited. All rights reserved. Plan produced using PlanUp.