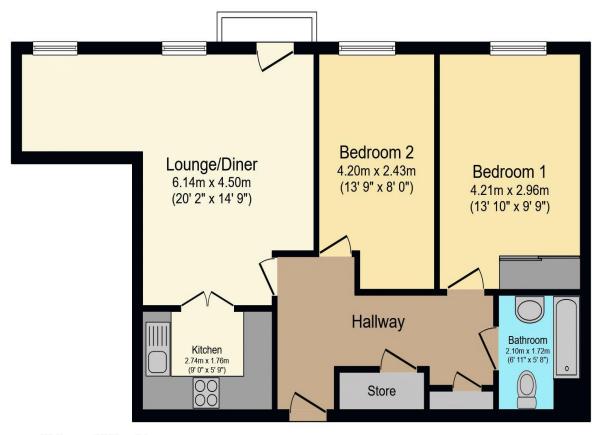

# Visit us at retirementhomesearch.co.uk

Total floor area 62.9 sq.m. (677 sq.ft.) approx

This floor plan is for illustrative purposes only. It is not drawn to scale. Any measurements, floor areas (including any total floor area), openings and orientation are approximate. No details are guaranteed, they cannot be relied upon for any purpose and they do not form part of any agreement. No liability is taken for any error, omission or misstatement. A party must rely upon its own inspection(s). Powered by www.focalagent.com