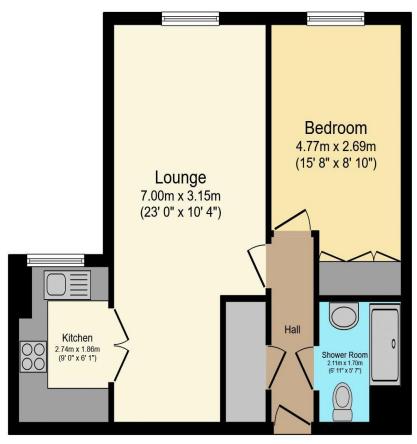

# Visit us at retirementhomesearch.co.uk

Total floor area 46.9 sq.m. (505 sq.ft.) approx

This floor plan is for illustrative purposes only. It is not drawn to scale. Any measurements, floor areas (including any total floor area), openings and orientation are approximate. No details are guaranteed, they cannot be relied upon for any purpose and they do not form part of any agreement. No liability is taken for any error, omission or misstatement. A party must rely upon its own inspection(s). Powered by www.focalagent.com