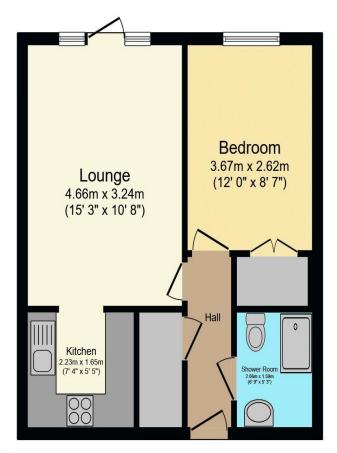

# Visit us at retirementhomesearch.co.uk

Total floor area 40.6 sq.m. (438 sq.ft.) approx

This floor plan is for illustrative purposes only. It is not drawn to scale. Any measurements, floor areas (including any total floor area), openings and orientation are approximate. No details are guaranteed, they cannot be relied upon for any purpose and they do not form part of any agreement. No liability is taken for any error, omission or misstatement. A party must rely upon its own inspection(s). Powered by www.focalagent.com