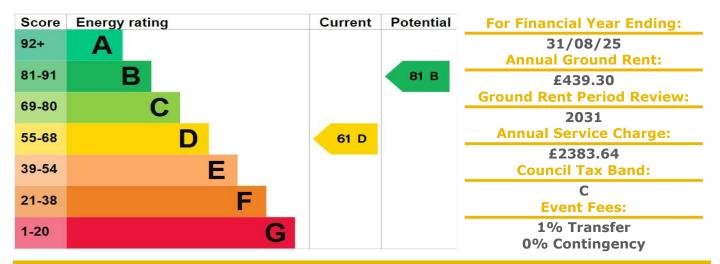

## **12a Forest Dene Court**

Cedar Road, Sutton, Surrey, SM2 5LP

**PRICE: £90,000** 

Lease: 125 years from 1987