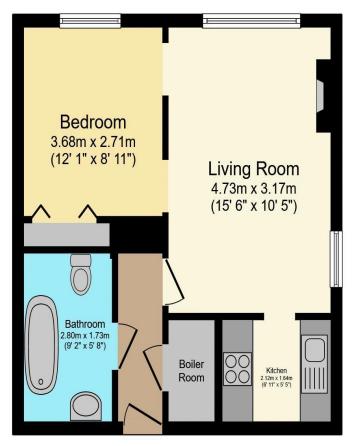

• Guest Suite and Lift to all floors

- Development Manager
- Close to local amenities
- Lease: 125 years from 1987

Visit us at retirementhomesearch.co.uk

Total floor area 39.1 sq.m. (421 sq.ft.) approx

This floor plan is for illustrative purposes only. It is not drawn to scale. Any measurements, floor areas (including any total floor area), openings and orientation are approximate. No details are guaranteed, they cannot be relied upon for any purpose and they do not form part of any agreement. No liability is taken for any error, omission or misstatement. A party must rely upon its own inspection(s). Powered by www.focalagent.com