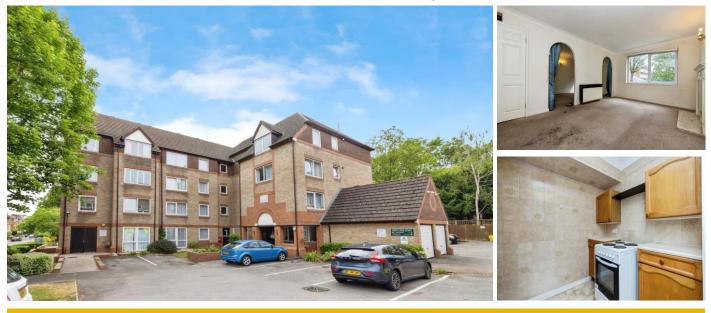

## **12a Forest Dene Court**

Cedar Road, Sutton, Surrey, SM2 5LP

**PRICE: £90,000** 

Lease: 125 years from 1987

## A ONE BEDROOM FIRST FLOOR RETIREMENT APARTMENT

Forest Dene Court was constructed in two phases by McCarthy & Stone (Developments) Ltd and comprises 97 properties arranged over 4 floors each served by lift. The Development Manager can be contacted from various points within each property in the case of an emergency. For periods when the Development Manager is off duty there is a 24-hour emergency Appello call system. Each property comprises an entrance hall, lounge, kitchen, one or two bedrooms and bathroom. It is a condition of purchase that single residents be over the age of 60 years, or in the event of a couple, one must be over the age of 60 years and the other over 55 years. Please speak to our Property Consultant if you require information regarding Event Fees that may apply to this property.