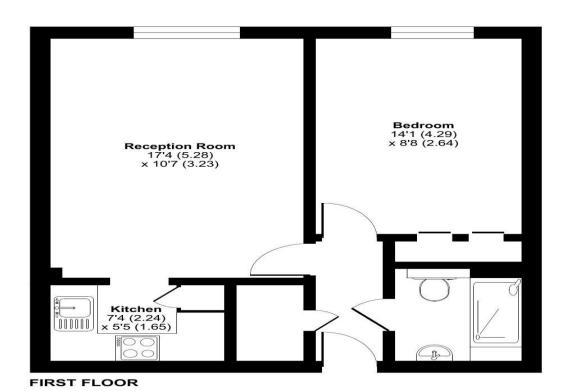

#### Denehyrst Court, York Road, Guildford, GU1

Approximate Area = 463 sq ft / 43 sq m For identification only - Not to scale

Floor plan produced in accordance with RICS Property Measurement 2nd Edition, Incorporating International Property Measurement Standards (IPMS2 Residential). © michecom 2025 Produced for Retirement Homesearch Limited. REF: 1300034