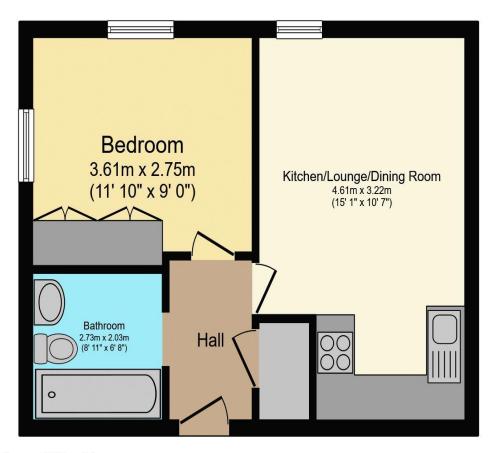

# Visit us at retirementhomesearch.co.uk

Total floor area 34.4 sq.m. (370 sq.ft.) approx

This floor plan is for illustrative purposes only. It is not drawn to scale. Any measurements, floor areas (including any total floor area), openings and orientation are approximate. No details are guaranteed, they cannot be relied upon for any purpose and they do not form part of any agreement. No liability is taken for any error, omission or misstatement. A party must rely upon its own inspection(s). Powered by www.focalagent.com