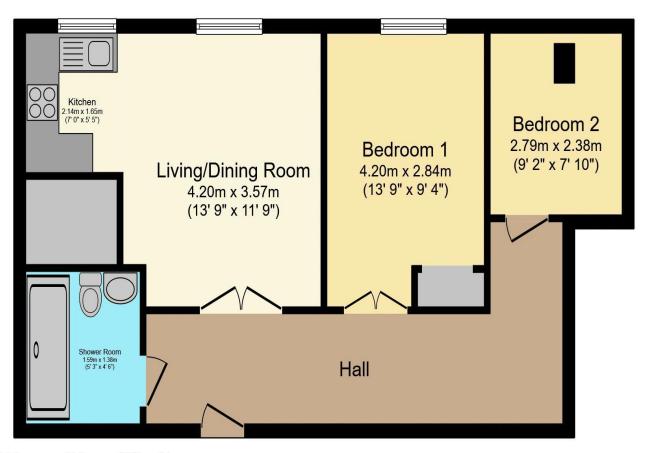

## Visit us at retirementhomesearch.co.uk

Total floor area 60.9 sq.m. (656 sq.ft.) approx

This floor plan is for illustrative purposes only. It is not drawn to scale. Any measurements, floor areas (including any total floor area), openings and orientation are approximate. No details are guaranteed, they cannot be relied upon for any purpose and they do not form part of any agreement. No liability is taken for any error, omission or misstatement. A party must rely upon its own inspection(s). Powered by www.focalagent.com