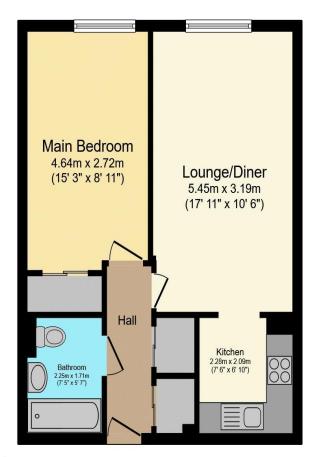

## Visit us at retirementhomesearch.co.uk

Total floor area 47.2 sq.m. (508 sq.ft.) approx

This floor plan is for illustrative purposes only. It is not drawn to scale. Any measurements, floor areas (including any total floor area), openings and orientation are approximate. No details are guaranteed, they cannot be relied upon for any purpose and they do not form part of any agreement. No liability is taken for any error, omission or misstatement. A party must rely upon its own inspection(s). Powered by www.focalagent.com