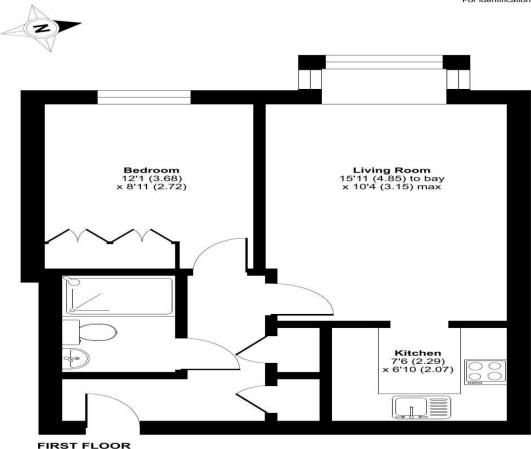

#### Abbey Road, Chertsey, KT16

Approximate Area = 464 sq ft / 43.1 sq m

Floor plan produced in accordance with RICS Property Measurement 2nd Edition, Incorporating International Property Measurement Standards (IPMS2 Residential). © nichecom 2025. Produced for Retirement Homesearch Limited. REF: 1298388