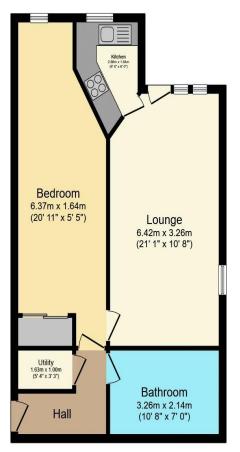

## Visit us at retirementhomesearch.co.uk

Total floor area 58.4 sq.m. (629 sq.ft.) approx

This floor plan is for illustrative purposes only. It is not drawn to scale. Any measurements, floor areas (including any total floor area), openings and orientation are approximate. No details are guaranteed, they cannot be relied upon for any purpose and they do not form part of any agreement. No liability is taken for any error, omission or misstatement. A party must rely upon its own inspection(s). Powered by www.focalagent.com