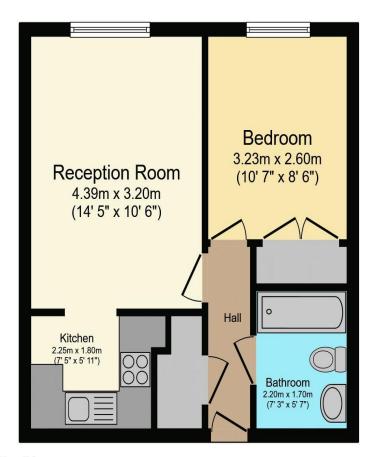

## Visit us at retirementhomesearch.co.uk

Total floor area 36.8 sq.m. (396 sq.ft.) approx

This floor plan is for illustrative purposes only. It is not drawn to scale. Any measurements, floor areas (including any total floor area), openings and orientation are approximate. No details are guaranteed, they cannot be relied upon for any purpose and they do not form part of any agreement. No liability is taken for any error, omission or misstatement. A party must rely upon its own inspection(s). Powered by www.focalagent.com