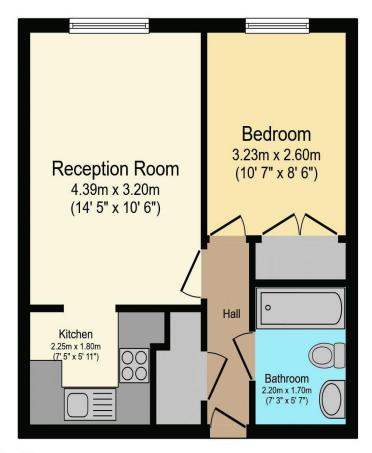

# Visit us at retirementhomesearch.co.uk

Total floor area 36.8 sq.m. (396 sq.ft.) approx

This floor plan is for illustrative purposes only. It is not drawn to scale. Any measurements, floor areas (including any total floor area), openings and orientation are approximate. No details are guaranteed, they cannot be relied upon for any purpose and they do not form part of any agreement. No liability is taken for any error, omission or misstatement. A party must rely upon its own inspection(s). Powered by www.focalagent.com