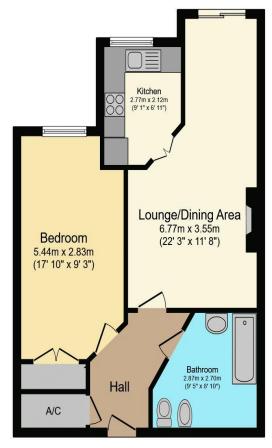

# Visit us at retirementhomesearch.co.uk

Total floor area 54.3 sq.m. (584 sq.ft.) approx

This floor plan is for illustrative purposes only. It is not drawn to scale. Any measurements, floor areas (including any total floor area), openings and orientation are approximate. No details are guaranteed, they cannot be relied upon for any purpose and they do not form part of any agreement. No liability is taken for any error, omission or misstatement. A party must rely upon its own inspection(s). Powered by www.focalagent.com