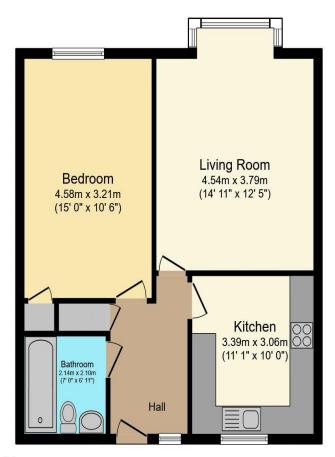

# Visit us at retirementhomesearch.co.uk

Total floor area 59.6 sq.m. (642 sq.ft.) approx

This floor plan is for illustrative purposes only. It is not drawn to scale. Any measurements, floor areas (including any total floor area), openings and orientation are approximate. No details are guaranteed, they cannot be relied upon for any purpose and they do not form part of any agreement. No liability is taken for any error, omission or misstatement. A party must rely upon its own inspection(s). Powered by www.focalagent.com