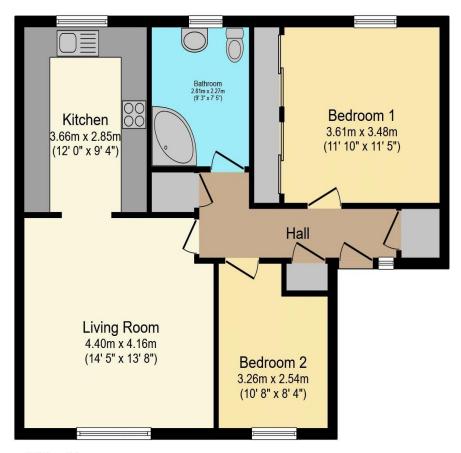

# Visit us at retirementhomesearch.co.uk

Total floor area 67.6 sq.m. (727 sq.ft.) approx

This floor plan is for illustrative purposes only. It is not drawn to scale. Any measurements, floor areas (including any total floor area), openings and orientation are approximate. No details are guaranteed, they cannot be relied upon for any purpose and they do not form part of any agreement. No liability is taken for any error, omission or misstatement. A party must rely upon its own inspection(s). Powered by www.focalagent.com