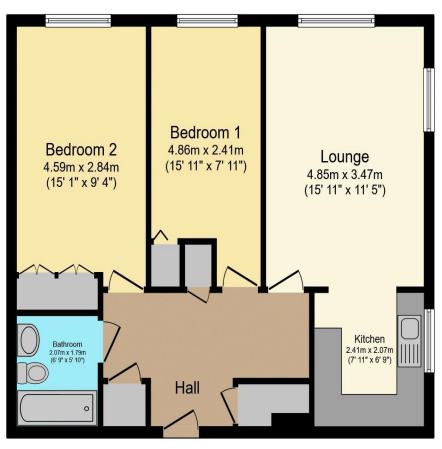

🤗 01425 632218 💙 Mandy.bolwell@retirementhomesearch.co.uk

Total floor area 66.5 sq.m. (716 sq.ft.) approx

This floor plan is for illustrative purposes only. It is not drawn to scale. Any measurements, floor areas (including any total floor area), openings and orientation are approximate. No details are guaranteed, they cannot be relied upon for any purpose and they do not form part of any agreement. No liability is taken for any error, omission or misstatement. A party must rely upon its own inspection(s). Powered by www.focalagent.com