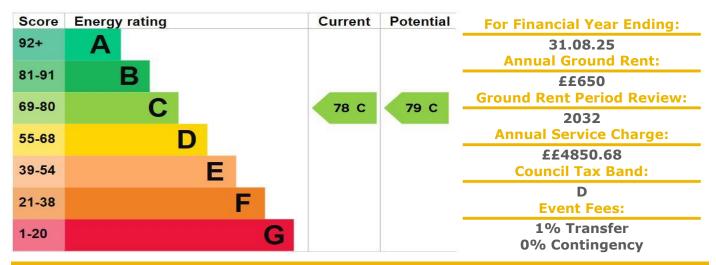

## **Property Description:**

A TWO BEDROOM RETIREMENT APARTMENT LOCATED ON THE FIRST FLOOR Parkgate Court was constructed by McCarthy & Stone (Developments) Ltd and comprises 33 properties arranged over 3 floors each served by lift. The Development Manager can be contacted from various points within each property in the case of an emergency. For periods when the Development Manager is off duty there is a 24 hour emergency Appello call system. Each property comprises an entrance hall, lounge, kitchen, one or two bedrooms and bathroom. It is a condition of purchase that single residents be over the age of 60 years, or in the event of a couple, one must be over the age of 60 years and the other over 55 years. Please speak to our Property Consultant if you require information regarding Event Fees that may apply to this property.