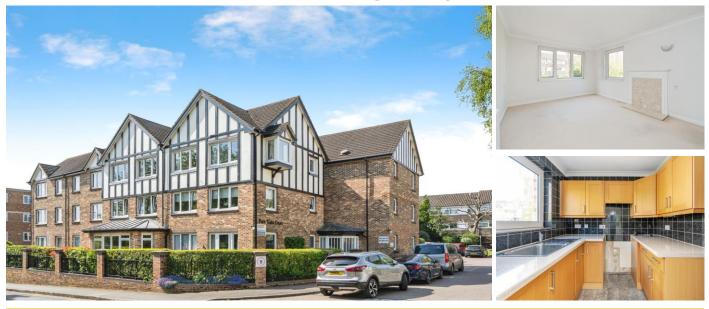

## **13 Parkgate Court**

Constitution Hill, Woking, Surrey, GU22 7RW

**PRICE: £160,000** 

Lease: 125 years from 2009

## **Property Description:**

A TWO BEDROOM RETIREMENT APARTMENT LOCATED ON THE FIRST FLOOR Parkgate Court was constructed by McCarthy & Stone (Developments) Ltd and comprises 33 properties arranged over 3 floors each served by lift. The Development Manager can be contacted from various points within each property in the case of an emergency. For periods when the Development Manager is off duty there is a 24 hour emergency Appello call system. Each property comprises an entrance hall, lounge, kitchen, one or two bedrooms and bathroom. It is a condition of purchase that single residents be over the age of 60 years, or in the event of a couple, one must be over the age of 60 years and the other over 55 years. Please speak to our Property Consultant if you require information regarding Event Fees that may apply to this property.

Residents' lounge Communal Laundry 24 hour emergency Appello call system Car Parking Minimum Age 60 Guest Suite Development Manager Lift to all floors Lease : 125 years from 2009

For more details or to make an appointment to view, please contact Mandy Bolwell