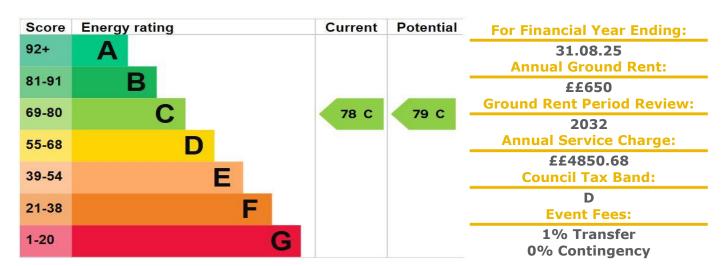

#### A TWO BEDROOM RETIREMENT APARTMENT LOCATED ON THE FIRST FLOOR

Parkgate Court was constructed by McCarthy & Stone (Developments) Ltd and comprises 33 properties arranged over 3 floors each served by lift. The Development Manager can be contacted from various points within each property in the case of an emergency. For periods when the Development Manager is off duty there is a 24-hour emergency Appello call system. Each property comprises an entrance hall, lounge, kitchen, one or two bedrooms and bathroom. It is a condition of purchase that single residents be over the age of 60 years, or in the event of a couple, one must be over the age of 60 years and the other over 55 years. Please speak to our Property Consultant if you require information regarding Event Fees that may apply to this property.