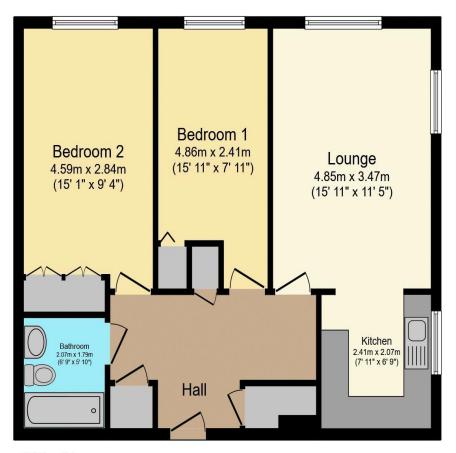

# Visit us at retirementhomesearch.co.uk

Total floor area 66.5 sq.m. (716 sq.ft.) approx

This floor plan is for illustrative purposes only. It is not drawn to scale. Any measurements, floor areas (including any total floor area), openings and orientation are approximate. No details are guaranteed, they cannot be relied upon for any purpose and they do not form part of any agreement. No liability is taken for any error, omission or misstatement. A party must rely upon its own inspection(s). Powered by www.focalagent.com