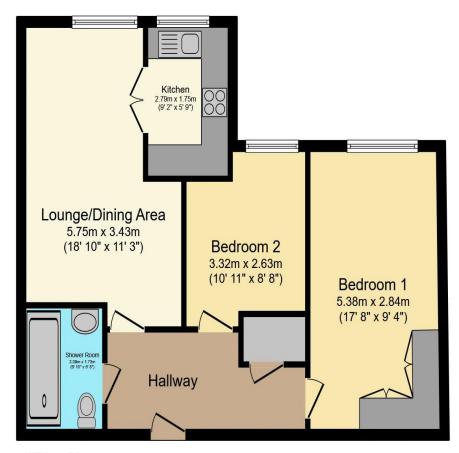

# Visit us at retirementhomesearch.co.uk

Total floor area 60.4 sq.m. (651 sq.ft.) approx

Registered in England No. 3829469

This floor plan is for illustrative purposes only. It is not drawn to scale. Any measurements, floor areas (including any total floor area), openings and orientation are approximate. No details are guaranteed, they cannot be relied upon for any purpose and they do not form part of any agreement. No liability is taken for any error, omission or misstatement. A party must rely upon its own inspection(s). Powered by www.focalagent.com