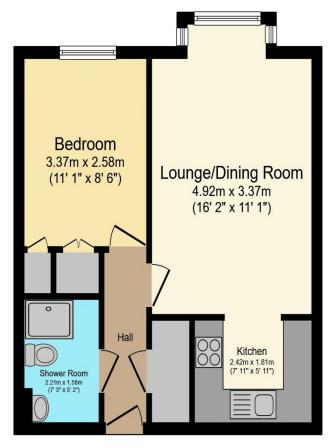

## Visit us at retirementhomesearch.co.uk

Total floor area 40.5 m² (436 sq.ft.) approx

This floor plan is for illustrative purposes only. It is not drawn to scale. Any measurements, floor areas (including any total floor area), openings and orientation are approximate. No details are guaranteed, they cannot be relied upon for any purpose and they do not form part of any agreement. No liability is taken for any error, omission or misstatement. A party must rely upon its own inspection(s). Powered by www.focalagent.com