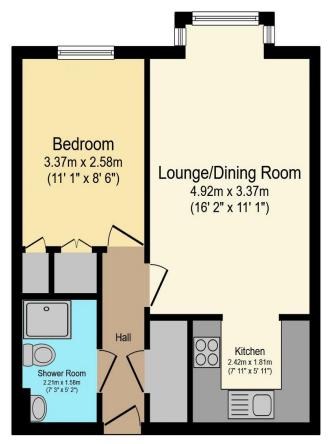

# Visit us at retirementhomesearch.co.uk

Total floor area 40.5 m<sup>2</sup> (436 sq.ft.) approx

This floor plan is for illustrative purposes only. It is not drawn to scale. Any measurements, floor areas (including any total floor area), openings and orientation are approximate. No details are guaranteed, they cannot be relied upon for any purpose and they do not form part of any agreement. No liability is taken for any error, omission or misstatement. A party must rely upon its own inspection(s). Powered by www.focalagent.com