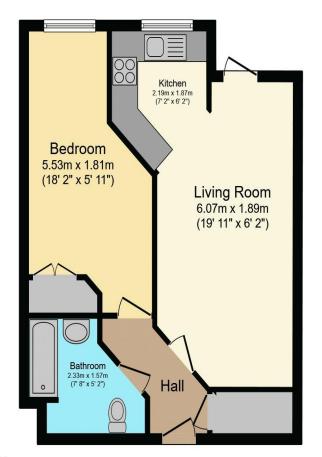

# Visit us at retirementhomesearch.co.uk

Total floor area 45.8 sq.m. (493 sq.ft.) approx

This floor plan is for illustrative purposes only. It is not drawn to scale. Any measurements, floor areas (including any total floor area), openings and orientation are approximate. No details are guaranteed, they cannot be relied upon for any purpose and they do not form part of any agreement. No liability is taken for any error, omission or misstatement. A party must rely upon its own inspection(s). Powered by www.focalagent.com