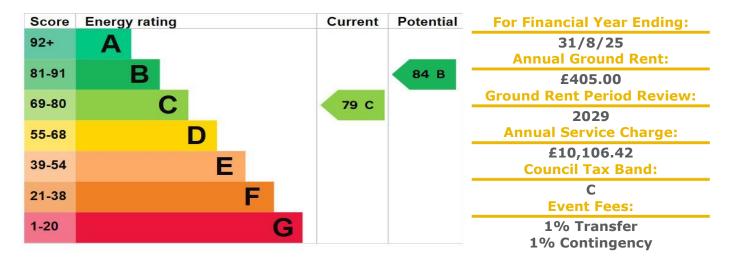

#### A ONE BEDROOM ASSISTED LIVING RETIREMENT APARTMENT LOCATED ON THE GROUND FLOOR WITH PATIO DOOR Wavertree Court is an ASSISTED LIVING DEVELOPMENT

comprising of one and two bedroom apartments, offering residents the prospect of continued independence in a secure environment. Wavertree Court is arranged over 3 floors each served by two lifts. In addition to an Estate Manager there is a team of Assistant Estate Managers who between them provide 24 hour cover. One hour a week of housekeeping is provided for the residents in each apartment, the cost of which is included in the service charge. Additional housekeeping can be purchased separately as required. It is a condition of purchase that residents be over the age of 60 years or in the event of a couple, one must be over the age of 60 years and the other over 55 years. Please speak to our Property Consultant if you require information regarding Event Fees that may apply to this property.