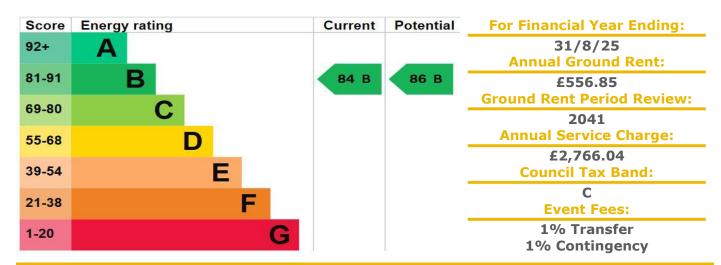

## 58 Palm Court (Westgate on Sea)

Rowena Road, Westgate-on-Sea, Kent, CT8 8QZ

PRICE: £150,000

Lease: 125 years from 1997