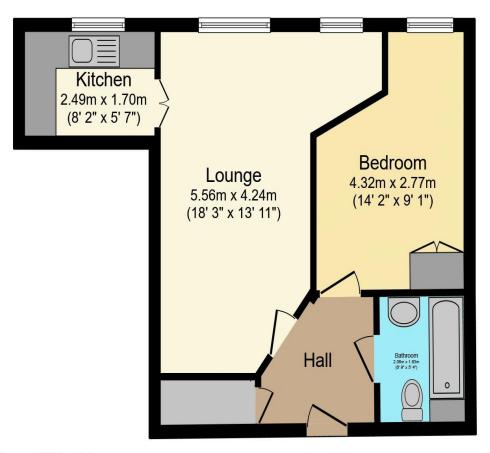

# Visit us at retirementhomesearch.co.uk

Total floor area 41.4 sq.m. (446 sq.ft.) approx

This floor plan is for illustrative purposes only. It is not drawn to scale. Any measurements, floor areas (including any total floor area), openings and orientation are approximate. No details are guaranteed, they cannot be relied upon for any purpose and they do not form part of any agreement. No liability is taken for any error, omission or misstatement. A party must rely upon its own inspection(s). Powered by www.focalagent.com