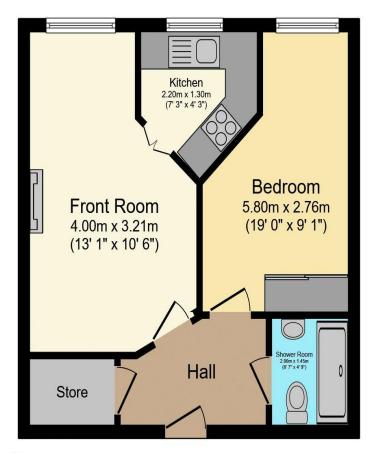

## Visit us at retirementhomesearch.co.uk

Total floor area 38.1 m<sup>2</sup> (410 sq.ft.) approx

This floor plan is for illustrative purposes only. It is not drawn to scale. Any measurements, floor areas (including any total floor area), openings and orientation are approximate. No details are guaranteed, they cannot be relied upon for any purpose and they do not form part of any agreement. No liability is taken for any error, omission or misstatement. A party must rely upon its own inspection(s). Powered by www.focalagent.com