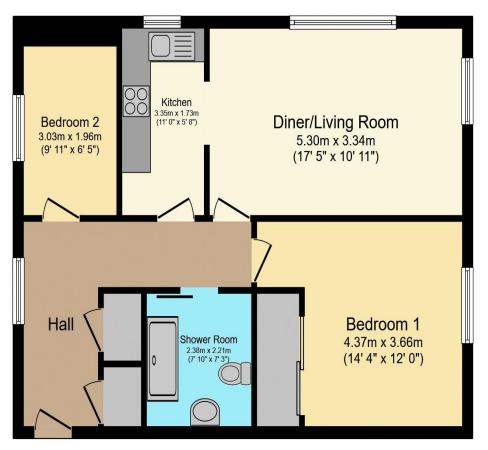

## Visit us at retirementhomesearch.co.uk

Total floor area 65.2 sq.m. (702 sq.ft.) approx

This floor plan is for illustrative purposes only. It is not drawn to scale. Any measurements, floor areas (including any total floor area), openings and orientation are approximate. No details are guaranteed, they cannot be relied upon for any purpose and they do not form part of any agreement. No liability is taken for any error, omission or misstatement. A party must rely upon its own inspection(s). Powered by www.focalagent.com