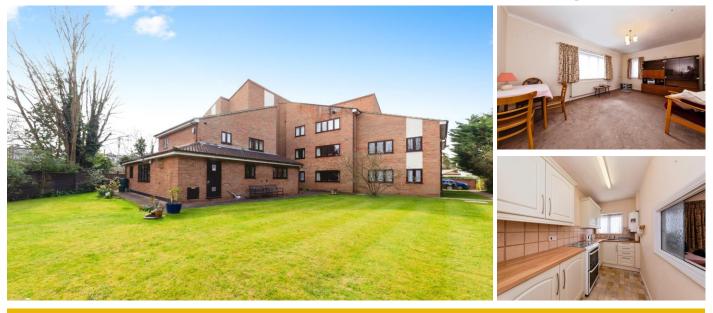

## 7 Gable Lodge

2 Beckenham Road, West Wickham, Kent, BR4 0QT

**PRICE: £195,000** 

Lease: 139 years from 1984

## A TWO BEDROOM RETIREMENT APARTMENT LOCATED ON THE GROUND FLOORBENEFITTING FROM A LEASE EXTENSION

Gable Lodge was constructed by Global Homes Limited and consists of 25 apartments arranged over three floors, purpose built for the retired. The development has a 24 hour emergency Appello call system and a security entry system on the main door. There is a residents lounge with kitchen, fully equipped laundry room, lift to all floors, parking facilities and a guest suite for visiting friends and relatives. Please speak to our Property Consultant the age criteria. Please speak to our Property Consultant if you require information regarding "Event Fees" that may apply to this property.

Residents' lounge & Guest Suite Communal laundry Security door entry system Lift to all floors Communal Gardens Visiting Development Manager 24 hour Appello emergency call system Parking Lease : 139 years from 1984