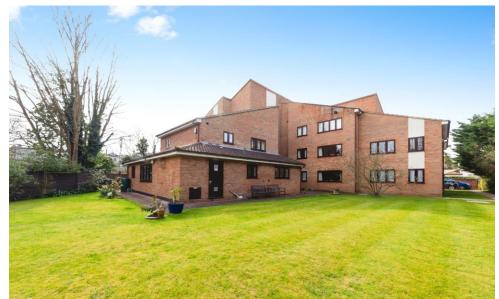

## 7 Gable Lodge

2 Beckenham Road, West Wickham, Kent, BR4 0QT

PRICE: £190,000 Lease: 139 years from 1984

#### A TWO BEDROOM RETIREMENT APARTMENT LOCATED ON THE GROUND FLOOR **BENEFITTING FROM A LEASE EXTENSION**

Gable Lodge was constructed by Global Homes Limited and consists of 25 apartments arranged over three floors; purpose built for the retired. The development has a 24-hour emergency Appello call system and a security entry system on the main door. There is a residents lounge with kitchen, fully equipped laundry room, lift to all floors, parking facilities and a guest suite for visiting friends and relatives. Please speak to our Property Consultant the age criteria. Please speak to our Property Consultant if you require information regarding "Event Fees" that may apply to this property.