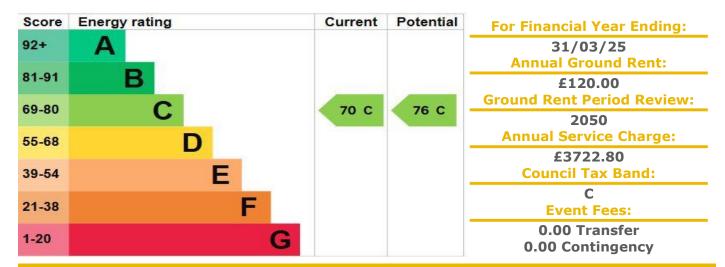

#### A TWO BEDROOM RETIREMENT APARTMENT LOCATED ON THE GROUND FLOOR **BENEFITTING FROM A LEASE EXTENSION**

Gable Lodge was constructed by Global Homes Limited and consists of 25 apartments arranged over three floors; purpose built for the retired. The development has a 24-hour emergency Appello call system and a security entry system on the main door. There is a residents lounge with kitchen, fully equipped laundry room, lift to all floors, parking facilities and a guest suite for visiting friends and relatives. Please speak to our Property Consultant the age criteria. Please speak to our Property Consultant if you require information regarding "Event Fees" that may apply to this property.