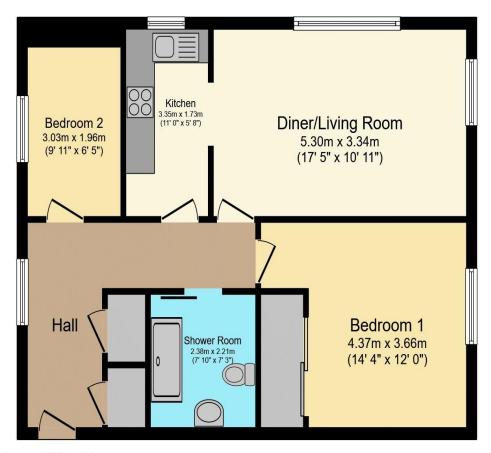

# Visit us at retirementhomesearch.co.uk

Total floor area 65.2 sq.m. (702 sq.ft.) approx

This floor plan is for illustrative purposes only. It is not drawn to scale. Any measurements, floor areas (including any total floor area), openings and orientation are approximate. No details are guaranteed, they cannot be relied upon for any purpose and they do not form part of any agreement. No liability is taken for any error, omission or misstatement. A party must rely upon its own inspection(s). Powered by www.focalagent.com