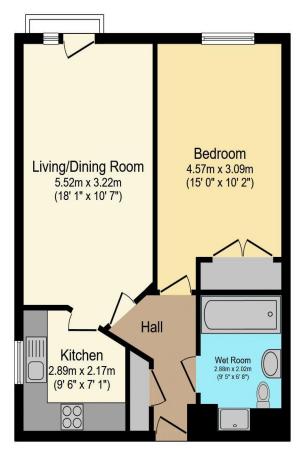

# Visit us at retirementhomesearch.co.uk

Total floor area 52.5 m<sup>2</sup> (565 sq.ft.) approx

This floor plan is for illustrative purposes only. It is not drawn to scale. Any measurements, floor areas (including any total floor area), openings and orientation are approximate. No details are guaranteed, they cannot be relied upon for any purpose and they do not form part of any agreement. No liability is taken for any error, omission or misstatement. A party must rely upon its own inspection(s). Powered by www.focalagent.com