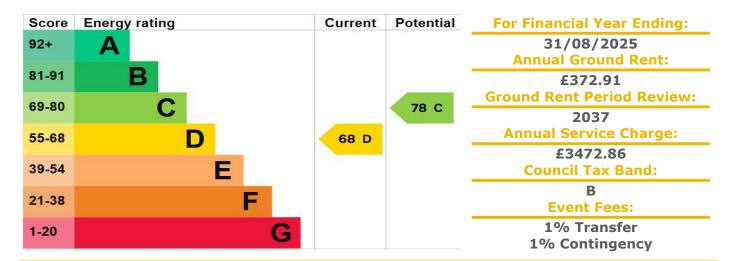

## 4 Glendale

The Bayle, Folkestone, Kent, CT20 1SH

PRICE: £67,000

Lease: 125 years from 1993