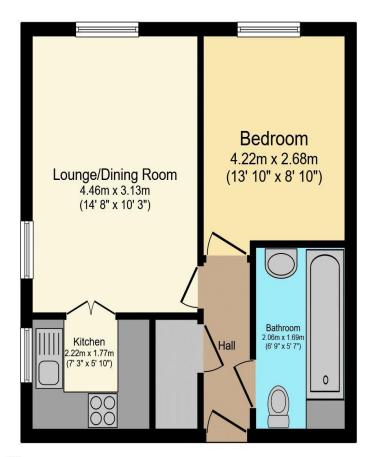

## Visit us at retirementhomesearch.co.uk

Total floor area 37.4 m² (403 sq.ft.) approx

This floor plan is for illustrative purposes only. It is not drawn to scale. Any measurements, floor areas (including any total floor area), openings and orientation are approximate. No details are guaranteed, they cannot be relied upon for any purpose and they do not form part of any agreement. No liability is taken for any error, omission or misstatement. A party must rely upon its own inspection(s). Powered by www.focalagent.com