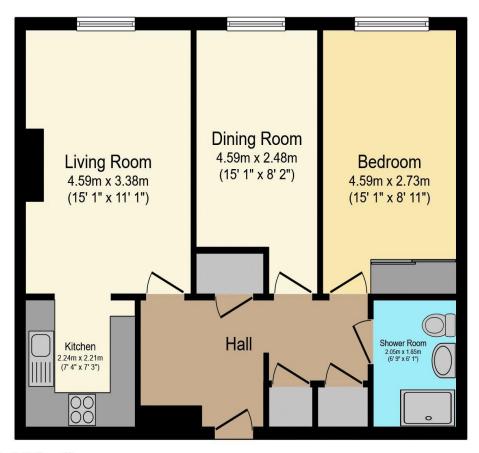

# Visit us at retirementhomesearch.co.uk

Total floor area 60.6 m² (653 sq.ft.) approx

This floor plan is for illustrative purposes only. It is not drawn to scale. Any measurements, floor areas (including any total floor area), openings and orientation are approximate. No details are guaranteed, they cannot be relied upon for any purpose and they do not form part of any agreement. No liability is taken for any error, omission or misstatement. A party must rely upon its own inspection(s). Powered by www.focalagent.com